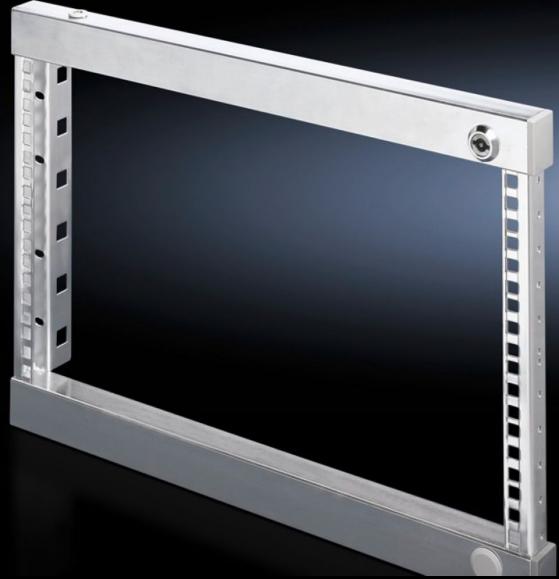

# VX 8619.520 - Swing frame, small for VX, VX SE, AX, 600 mm and 800 mm wide enclosures

For mounting 482.6 mm (19") equipment.

#### **Features**

| Model No.           | VX 8619.520                                                                                                                                                                                                                                                                                        |
|---------------------|----------------------------------------------------------------------------------------------------------------------------------------------------------------------------------------------------------------------------------------------------------------------------------------------------|
| Product description | For mounting 482.6 mm (19") equipment.                                                                                                                                                                                                                                                             |
| Material            | Sheet steel                                                                                                                                                                                                                                                                                        |
| Surface finish      | Zinc-plated                                                                                                                                                                                                                                                                                        |
| Supply includes     | 2 x 130° hinges<br>Cam with double-bit lock insert<br>Parts for attaching to the installation kit                                                                                                                                                                                                  |
| Note                | The swing frame stay is required to lock the open swing frame Depending on the mounting situation, punched sections with mounting flanges 23 x 64 mm are required In VX SE, on the enclosure section in conjunction with VX adaptor rail For further installation options, see "Technical details" |
| Note on Model No.   | The installation kit AX is additionally required for internal mounting in AX                                                                                                                                                                                                                       |
| To fit              | Enclosure type: VX VX SE AX Width: = 600 mm = 800 mm Height: ≥ 600 mm                                                                                                                                                                                                                              |