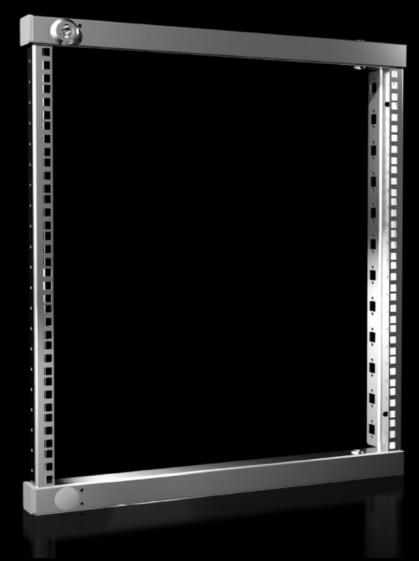

# VX 8619.530 - Swing frame, small for VX, VX SE, AX, 600 mm and 800 mm wide enclosures

For mounting 482.6 mm (19") equipment.

#### **Features**

| Model No.           | VX 8619.530                                                            |
|---------------------|------------------------------------------------------------------------|
| Product description | For mounting 482.6 mm (19") equipment.                                 |
| Material            | Sheet steel                                                            |
| Surface finish      | Zinc-plated                                                            |
| Supply includes     | 2 x 130° hinges                                                        |
|                     | Cam with double-bit lock insert                                        |
|                     | Parts for attaching to the installation kit                            |
| Note                | The swing frame stay is required to lock the open swing frame          |
|                     | Depending on the mounting situation, punched sections with             |
|                     | mounting flanges 23 x 64 mm are required                               |
|                     | In VX SE, on the enclosure section in conjunction with VX adaptor      |
|                     | rail                                                                   |
|                     | For further installation options, see "Technical details"              |
| Note on Model No.   | The installation kit AX is additionally required for internal mounting |
|                     | in AX                                                                  |
| To fit              | Enclosure type: VX                                                     |
|                     | VX SE                                                                  |
|                     | AX                                                                     |
|                     | Width: = 600 mm                                                        |
|                     | = 800 mm                                                               |
|                     | Height: ≥ 760 mm                                                       |