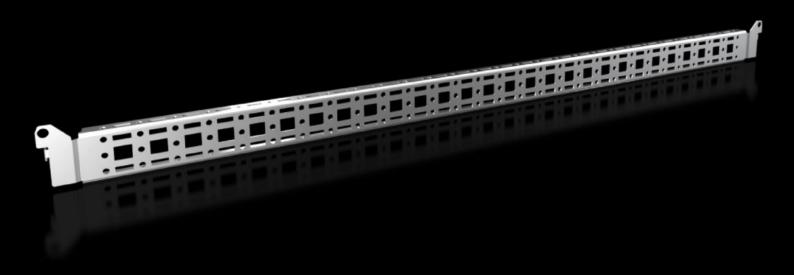

# Punched section with mounting flange, 14 x 39 mm

State: 24/8/2025 (Source: rittal.com/in-en)

## VX 8619.740 - Punched section with mounting flange, 14 x 39 mm for VX, VX SE, PC, IW, AX

For securing cable ducts, cable conduit holders, equipment installed on the door, etc.

#### **Features**

| Model No.                               | VX 8619.740                                                                                                                         |
|-----------------------------------------|-------------------------------------------------------------------------------------------------------------------------------------|
| Product description                     | For attaching cable ducts, cable conduit holders, equipment installed on the door, etc.                                             |
| Material                                | Sheet steel                                                                                                                         |
| Surface finish                          | Zinc-plated                                                                                                                         |
| Supply includes                         | Assembly parts                                                                                                                      |
| Distance between fixing points          | 775 mm                                                                                                                              |
| To fit door width                       | 900 mm                                                                                                                              |
| VX SE installation options              | In door width 900 mm                                                                                                                |
| AX stainless steel installation options | In enclosure width 800 mm                                                                                                           |
| Assembly instruction                    | For installation in AX sheet steel, only in conjunction with rail for interior installation AX                                      |
| Note                                    | For installing your own components on the punched section with mounting flange, metal screws or self-tapping M5 screws are required |
|                                         |                                                                                                                                     |