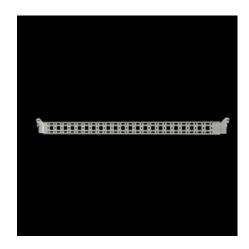

# Punched section with mounting flange, 14 x 39 mm

State: 25/8/2025 (Source: rittal.com/in-en)

## VX 8619.760 - Punched section with mounting flange, 14 x 39 mm for VX, VX SE, PC, IW, AX

For securing cable ducts, cable conduit holders, equipment installed on the door, etc.

#### **Features**

| Model No.                      | VX 8619.760                                                                                                                               |
|--------------------------------|-------------------------------------------------------------------------------------------------------------------------------------------|
| Product description            | For attaching cable ducts, cable conduit holders, equipment installed on the door, etc.                                                   |
| Material                       | Sheet steel                                                                                                                               |
| Surface finish                 | Zinc-plated                                                                                                                               |
| Supply includes                | Assembly parts                                                                                                                            |
| Distance between fixing points | 575 mm                                                                                                                                    |
| AX installation options        | In enclosure width 600 mm and in enclosure height 700 mm, in conjunction with rail for interior installation AX                           |
| Assembly instruction           | For installation in AX sheet steel, only in conjunction with rail for interior installation AX                                            |
| Note                           | For installing your own components on the punched section with<br>mounting flange, metal screws or self-tapping M5 screws are<br>required |
| To fit                         | Enclosure type: AX<br>Suitable for width or height or depth: 700 mm                                                                       |
| Packs of                       | 4 pc(s).                                                                                                                                  |