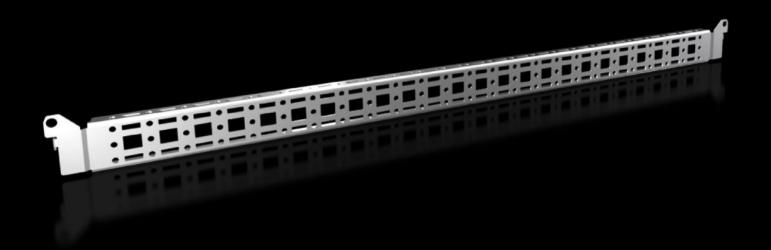

# Punched section with mounting flange, 14 x 39 mm

State: 25/8/2025 (Source: rittal.com/in-en)

## VX 8619.760 - Punched section with mounting flange, 14 x 39 mm for VX, VX SE, PC, IW, AX

For securing cable ducts, cable conduit holders, equipment installed on the door, etc.

#### **Features**

| Model No.                      | VX 8619.760                                                                                                                               |
|--------------------------------|-------------------------------------------------------------------------------------------------------------------------------------------|
| Product description            | For attaching cable ducts, cable conduit holders, equipment installed on the door, etc.                                                   |
| Material                       | Sheet steel                                                                                                                               |
| Surface finish                 | Zinc-plated                                                                                                                               |
| Supply includes                | Assembly parts                                                                                                                            |
| Distance between fixing points | 575 mm                                                                                                                                    |
| AX installation options        | In enclosure width 600 mm and in enclosure height 700 mm, in conjunction with rail for interior installation AX                           |
| Assembly instruction           | For installation in AX sheet steel, only in conjunction with rail for interior installation AX                                            |
| Note                           | For installing your own components on the punched section with<br>mounting flange, metal screws or self-tapping M5 screws are<br>required |
| To fit                         | Enclosure type: AX<br>Suitable for width or height or depth: 700 mm                                                                       |
| Packs of                       | 4 pc(s).                                                                                                                                  |