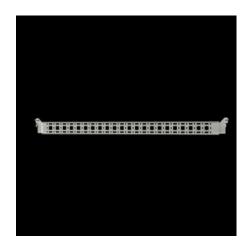

## Punched section with mounting flange, 14 x 39 mm

State: 7/9/2025 (Source: rittal.com/in-en)

# VX 8619.780 - Punched section with mounting flange, 14 x 39 mm for VX, VX SE, PC, IW, AX

For securing cable ducts, cable conduit holders, equipment installed on the door, etc.

#### **Features**

| VX 8619.780                                                                                                                         |
|-------------------------------------------------------------------------------------------------------------------------------------|
| For attaching cable ducts, cable conduit holders, equipment installed on the door, etc.                                             |
| Sheet steel                                                                                                                         |
| Zinc-plated                                                                                                                         |
| Assembly parts                                                                                                                      |
| 1,275 mm                                                                                                                            |
| In enclosure height 1400 mm, in conjunction with rail for interior installation AX                                                  |
| In enclosure height 760 mm                                                                                                          |
| For installation in AX sheet steel, only in conjunction with rail for interior installation AX                                      |
| For installing your own components on the punched section with mounting flange, metal screws or self-tapping M5 screws are required |
|                                                                                                                                     |