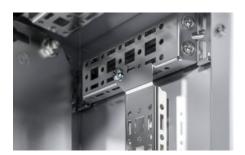

# VX 8619.780 - Punched section with mounting flange, 14 x 39 mm for VX, VX SE, PC, IW, AX

For securing cable ducts, cable conduit holders, equipment installed on the door, etc.

#### **Features**

| VX 8619.780                                                                                                                         |
|-------------------------------------------------------------------------------------------------------------------------------------|
| For attaching cable ducts, cable conduit holders, equipment installed on the door, etc.                                             |
| Sheet steel                                                                                                                         |
| Zinc-plated                                                                                                                         |
| Assembly parts                                                                                                                      |
| 1,275 mm                                                                                                                            |
| In enclosure height 1400 mm, in conjunction with rail for interior installation AX                                                  |
| In enclosure height 760 mm                                                                                                          |
| For installation in AX sheet steel, only in conjunction with rail for interior installation AX                                      |
| For installing your own components on the punched section with mounting flange, metal screws or self-tapping M5 screws are required |
|                                                                                                                                     |