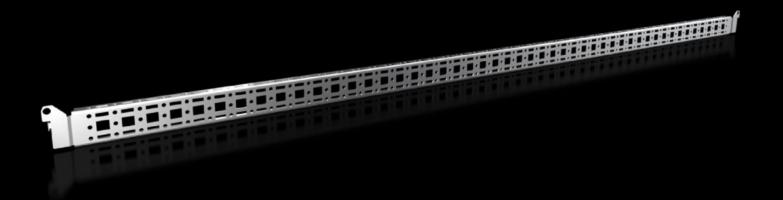

## Punched section with mounting flange, 14 x 39 mm

State: 7/9/2025 (Source: rittal.com/in-en)

# VX 8619.780 - Punched section with mounting flange, 14 x 39 mm for VX, VX SE, PC, IW, AX

For securing cable ducts, cable conduit holders, equipment installed on the door, etc.

#### **Features**

| VX 8619.780                                                                                                                         |
|-------------------------------------------------------------------------------------------------------------------------------------|
| For attaching cable ducts, cable conduit holders, equipment installed on the door, etc.                                             |
| Sheet steel                                                                                                                         |
| Zinc-plated                                                                                                                         |
| Assembly parts                                                                                                                      |
| 1,275 mm                                                                                                                            |
| In enclosure height 1400 mm, in conjunction with rail for interior installation AX                                                  |
| In enclosure height 760 mm                                                                                                          |
| For installation in AX sheet steel, only in conjunction with rail for interior installation AX                                      |
| For installing your own components on the punched section with mounting flange, metal screws or self-tapping M5 screws are required |
|                                                                                                                                     |