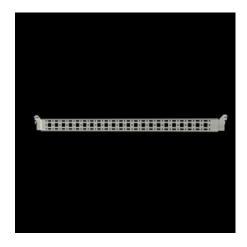

# Punched section with mounting flange, 14 x 39 mm

State: 14/9/2025 (Source: rittal.com/in-en)

## VX 8619.790 - Punched section with mounting flange, 14 x 39 mm for VX, VX SE, PC, IW, AX

For securing cable ducts, cable conduit holders, equipment installed on the door, etc.

#### **Features**

| Model No.                      | VX 8619.790                                                                                                                         |
|--------------------------------|-------------------------------------------------------------------------------------------------------------------------------------|
| Product description            | For attaching cable ducts, cable conduit holders, equipment installed on the door, etc.                                             |
| Material                       | Sheet steel                                                                                                                         |
| Surface finish                 | Zinc-plated                                                                                                                         |
| Supply includes                | Assembly parts                                                                                                                      |
| Distance between fixing points | 635 mm                                                                                                                              |
| AX installation options        | In enclosure height 760 mm, in conjunction with rail for interior installation AX                                                   |
| Assembly instruction           | For installation in AX sheet steel, only in conjunction with rail for interior installation AX                                      |
| Note                           | For installing your own components on the punched section with mounting flange, metal screws or self-tapping M5 screws are required |
| To fit                         | Enclosure type: AX<br>Suitable for width or height or depth: 760 mm                                                                 |
| Packs of                       | 4 pc(s).                                                                                                                            |