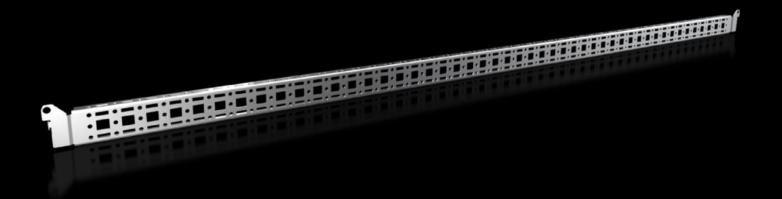

# Punched section with mounting flange, 14 x 39 mm

State: 14/9/2025 (Source: rittal.com/in-en)

## VX 8619.790 - Punched section with mounting flange, 14 x 39 mm for VX, VX SE, PC, IW, AX

For securing cable ducts, cable conduit holders, equipment installed on the door, etc.

#### **Features**

| Model No.                      | VX 8619.790                                                                                                                         |
|--------------------------------|-------------------------------------------------------------------------------------------------------------------------------------|
| Product description            | For attaching cable ducts, cable conduit holders, equipment installed on the door, etc.                                             |
| Material                       | Sheet steel                                                                                                                         |
| Surface finish                 | Zinc-plated                                                                                                                         |
| Supply includes                | Assembly parts                                                                                                                      |
| Distance between fixing points | 635 mm                                                                                                                              |
| AX installation options        | In enclosure height 760 mm, in conjunction with rail for interior installation AX                                                   |
| Assembly instruction           | For installation in AX sheet steel, only in conjunction with rail for interior installation AX                                      |
| Note                           | For installing your own components on the punched section with mounting flange, metal screws or self-tapping M5 screws are required |
| To fit                         | Enclosure type: AX<br>Suitable for width or height or depth: 760 mm                                                                 |
| Packs of                       | 4 pc(s).                                                                                                                            |