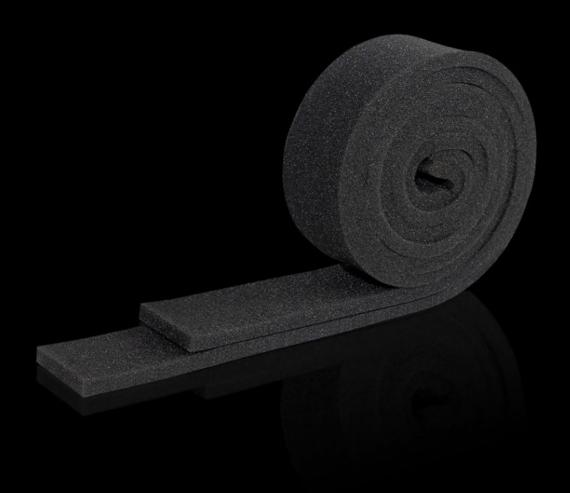

## VX 8620.100 - Filter mat for base/plinth trim panels, vented

The filter mat is simply inserted into the trim panel from the rear. May be shortened to required length.

## **Features**

| Model No.             | VX 8620.100                                                                                                  |
|-----------------------|--------------------------------------------------------------------------------------------------------------|
| Product description   | The filter mat is simply inserted into the trim panel from the rear.<br>May be shortened to required length. |
| Supply includes       | 2 reels of 2 m                                                                                               |
| Packs of              | 1 pc(s).                                                                                                     |
| Net weight            | 0.3                                                                                                          |
| Gross weight          | 0.34                                                                                                         |
| Customs tariff number | 56039390                                                                                                     |
| EAN                   | 4028177929531                                                                                                |
| E-Number Sweden       | E7238511                                                                                                     |
| ETIM 9                | EC002513                                                                                                     |
| ECLASS 8.0            | 27180706                                                                                                     |