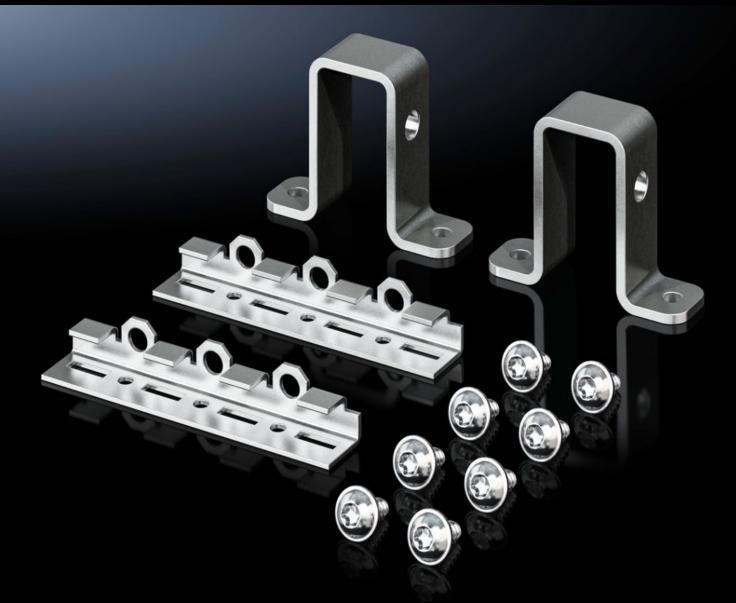

## VX 8620.400 - Base/plinth installation bracket for base/ plinth system VX, stainless steel

For configuring the base/plinth with punched sections with mounting flanges or cable clamp rails. To fit 100 and 200 mm high base/plinth trim panels in stainless steel.

## **Features**

| Model No.                   | VX 8620.400                                                                                                                                                                                                                                               |
|-----------------------------|-----------------------------------------------------------------------------------------------------------------------------------------------------------------------------------------------------------------------------------------------------------|
| Product description         | For configuring the base/plinth with punched sections with mounting flanges or cable clamp rails. To fit 100 and 200 mm high base/plinth trim panels in sheet steel and stainless steel.                                                                  |
| Material                    | Stainless steel 1.4301 (AISI 304)                                                                                                                                                                                                                         |
| Supply includes             | 2 installation brackets<br>2 mounting brackets for cable clamp rail<br>Assembly parts                                                                                                                                                                     |
| For base/plinth trim height | 100 mm<br>200 mm                                                                                                                                                                                                                                          |
| Note                        | For interior installation on upright base/plinth trim panels For base/plinth trim panels rotated through 90°, the installation bracket is not needed, because in this position, the system punchings of the base/plinth trim panels may be used directly. |
| Weight/pack                 | 0.232 kg                                                                                                                                                                                                                                                  |
| Packs of                    | 2 pc(s).                                                                                                                                                                                                                                                  |
| Net weight                  | 0.22                                                                                                                                                                                                                                                      |
| Gross weight                | 0.232                                                                                                                                                                                                                                                     |
| Customs tariff number       | 73182900                                                                                                                                                                                                                                                  |
| EAN                         | 4028177927100                                                                                                                                                                                                                                             |
| ETIM 9                      | EC000721                                                                                                                                                                                                                                                  |
| ECLASS 8.0                  | 27189234                                                                                                                                                                                                                                                  |