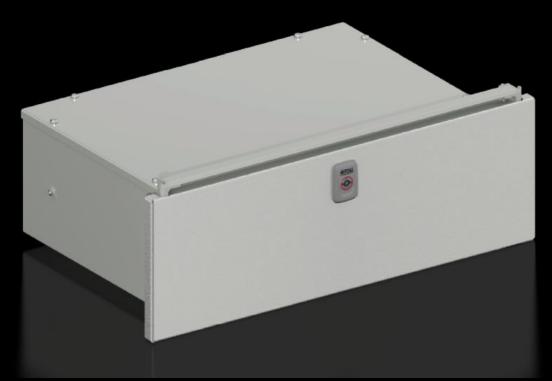

## VX 8620.520 - Drawer for keyboard and mouse for VX

For mouse and keyboard with a maximum width of 500/700 mm. A high level of protection is retained, even with the flap open.

#### **Features**

| VX 8620.520                                                                                                                 |
|-----------------------------------------------------------------------------------------------------------------------------|
| For mouse and keyboard with a maximum width of 500/700 mm. A high level of protection is retained, even with the flap open. |
| Sheet steel                                                                                                                 |
| RAL 7035                                                                                                                    |
| Drawer Flap Cross member Assembly parts                                                                                     |
| Width: 600 mm<br>Height: 200 mm<br>Depth: 340 mm                                                                            |
| IP 54                                                                                                                       |
| 1 pc(s).                                                                                                                    |
| 16.06                                                                                                                       |
| 17.34                                                                                                                       |
| 94039910                                                                                                                    |
| 4028177926875                                                                                                               |
| EC002620                                                                                                                    |
| 27189261                                                                                                                    |
|                                                                                                                             |