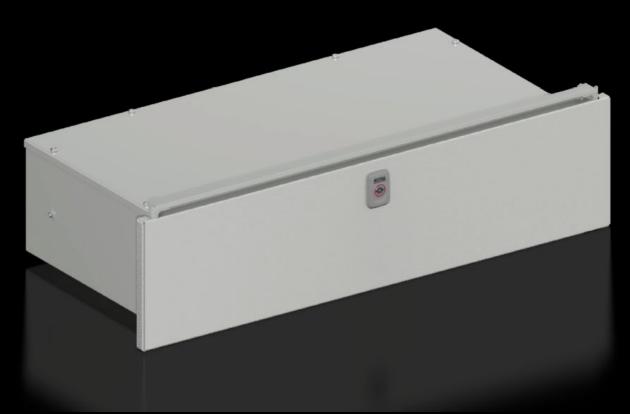

## VX 8620.521 - Drawer for keyboard and mouse for VX

For mouse and keyboard with a maximum width of 500/700 mm. A high level of protection is retained, even with the flap open.

#### **Features**

| Model No.                            | VX 8620.521                                                                                                                 |
|--------------------------------------|-----------------------------------------------------------------------------------------------------------------------------|
| Product description                  | For mouse and keyboard with a maximum width of 500/700 mm. A high level of protection is retained, even with the flap open. |
| Material                             | Sheet steel                                                                                                                 |
| Colour                               | RAL 7035                                                                                                                    |
| Supply includes                      | Drawer Flap Cross member Assembly parts                                                                                     |
| Dimensions                           | Width: 800 mm<br>Height: 200 mm<br>Depth: 340 mm                                                                            |
| IP protection category to IEC 60 529 | IP 54                                                                                                                       |
| Packs of                             | 1 pc(s).                                                                                                                    |
| Net weight                           | 20.94                                                                                                                       |
| Gross weight                         | 21.94                                                                                                                       |
| Customs tariff number                | 94039910                                                                                                                    |
| EAN                                  | 4028177926882                                                                                                               |
| ETIM 9                               | EC002620                                                                                                                    |
| ECLASS 8.0                           | 27189261                                                                                                                    |