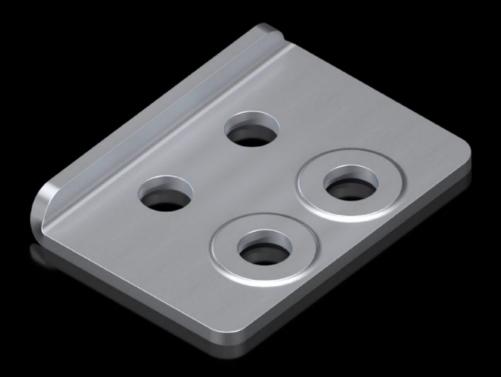

## VX 8660.130 - Base/plinth adaptor for base/plinth system VX, sheet steel

For mounting twin castors 7495.000 to the VX base/plinth system.

## Features

| VX 8660.130                                                                |
|----------------------------------------------------------------------------|
| for twin castors                                                           |
| For mounting twin castors 7495.000 to the VX base/plinth system            |
| Sheet steel                                                                |
| 0.876 kg                                                                   |
| 4 pc(s).                                                                   |
| Side base/plinth trim panels are required wherever a twin castor is fitted |
| Combined with twin castors, the admissible overall weight load is 3000 N.  |
| for base/plinth system VX, sheet steel                                     |
| 0.872                                                                      |
| 0.877                                                                      |
| 94039910                                                                   |
| 4028177984783                                                              |
| EC000721                                                                   |
| EC000721                                                                   |
| 27182003                                                                   |
|                                                                            |