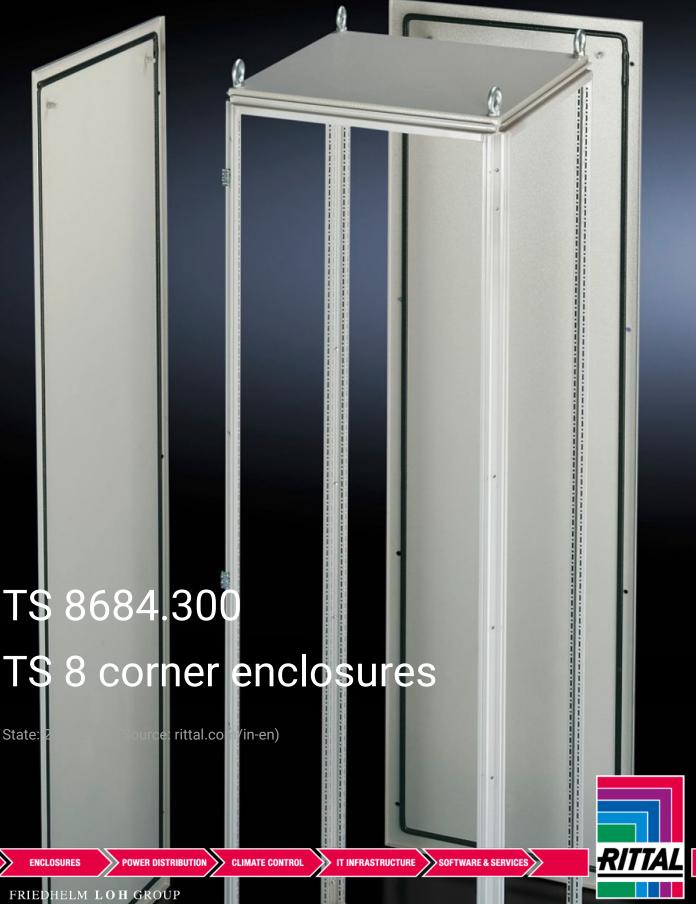

## TS 8684.300 - TS 8 corner enclosures

For corner baying of TS 8 enclosures, also with different depths.

## **Features**

| Model No.             | TS 8684.300                                                                                                                                                                                                                                                                                                                                                                                                                                                                                            |
|-----------------------|--------------------------------------------------------------------------------------------------------------------------------------------------------------------------------------------------------------------------------------------------------------------------------------------------------------------------------------------------------------------------------------------------------------------------------------------------------------------------------------------------------|
| Product description   | The corner enclosure and the supplied components will accommodate the various baying options of the TS 8 frame on all outer surfaces. Fitted with a rear panel and an asymmetrical side panel, the corner enclosure also permits the option of baying in both the width and depth. The gland plates are aligned parallel to the rear panel. In TS 8 enclosures with a square footprint, the gland plates may also be rotated through 90°. The baying system is identical to all other TS 8 enclosures. |
| Material              | Sheet steel, 1.5 mm                                                                                                                                                                                                                                                                                                                                                                                                                                                                                    |
| Surface finish        | Enclosure frame, roof, rear wall and side panel: Dipcoat-primed, powder-coated on the outside, textured paint Gland plates: Zinc-plated                                                                                                                                                                                                                                                                                                                                                                |
| Colour                | RAL 7035                                                                                                                                                                                                                                                                                                                                                                                                                                                                                               |
| Supply includes       | Enclosure frame Roof Rear wall (on the longest side) Side panel, asymmetrical Gland plates (divided in a longitudinal direction)                                                                                                                                                                                                                                                                                                                                                                       |
| Note on Model No.     | Extended delivery times.                                                                                                                                                                                                                                                                                                                                                                                                                                                                               |
| Dimensions            | Width: 600 mm<br>Height: 1,800 mm<br>Depth: 400 mm                                                                                                                                                                                                                                                                                                                                                                                                                                                     |
| Packs of              | 1 pc(s).                                                                                                                                                                                                                                                                                                                                                                                                                                                                                               |
| Net weight            | 65.206                                                                                                                                                                                                                                                                                                                                                                                                                                                                                                 |
| Gross weight          | 68.638                                                                                                                                                                                                                                                                                                                                                                                                                                                                                                 |
| Customs tariff number | 94032080                                                                                                                                                                                                                                                                                                                                                                                                                                                                                               |
| EAN                   | 4028177253148                                                                                                                                                                                                                                                                                                                                                                                                                                                                                          |