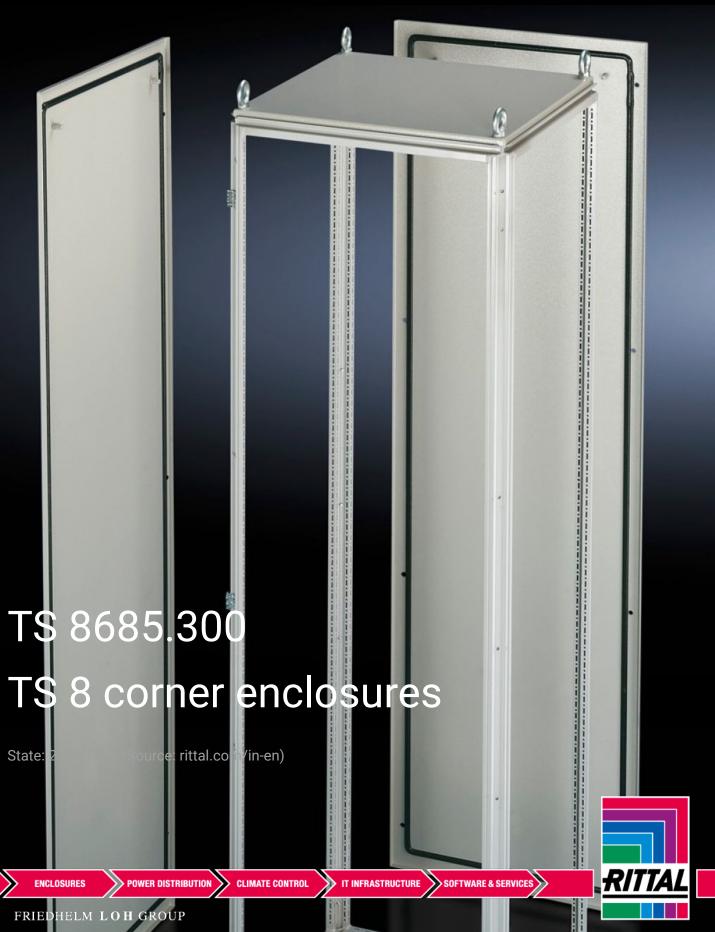

## TS 8685.300 - TS 8 corner enclosures

For corner baying of TS 8 enclosures, also with different depths.

## **Features**

| Model No.             | TS 8685.300                                                                                                                                                                                                                                                                                                                                                                                                                                                                                            |
|-----------------------|--------------------------------------------------------------------------------------------------------------------------------------------------------------------------------------------------------------------------------------------------------------------------------------------------------------------------------------------------------------------------------------------------------------------------------------------------------------------------------------------------------|
| Product description   | The corner enclosure and the supplied components will accommodate the various baying options of the TS 8 frame on all outer surfaces. Fitted with a rear panel and an asymmetrical side panel, the corner enclosure also permits the option of baying in both the width and depth. The gland plates are aligned parallel to the rear panel. In TS 8 enclosures with a square footprint, the gland plates may also be rotated through 90°. The baying system is identical to all other TS 8 enclosures. |
| Material              | Sheet steel, 1.5 mm                                                                                                                                                                                                                                                                                                                                                                                                                                                                                    |
| Surface finish        | Enclosure frame, roof, rear wall and side panel: Dipcoat-primed, powder-coated on the outside, textured paint Gland plates: Zinc-plated                                                                                                                                                                                                                                                                                                                                                                |
| Colour                | RAL 7035                                                                                                                                                                                                                                                                                                                                                                                                                                                                                               |
| Supply includes       | Enclosure frame Roof Rear wall (on the longest side) Side panel, asymmetrical Gland plates (divided in a longitudinal direction)                                                                                                                                                                                                                                                                                                                                                                       |
| Note on Model No.     | Extended delivery times.                                                                                                                                                                                                                                                                                                                                                                                                                                                                               |
| Dimensions            | Width: 600 mm<br>Height: 1,800 mm<br>Depth: 500 mm                                                                                                                                                                                                                                                                                                                                                                                                                                                     |
| Packs of              | 1 pc(s).                                                                                                                                                                                                                                                                                                                                                                                                                                                                                               |
| Net weight            | 88.1                                                                                                                                                                                                                                                                                                                                                                                                                                                                                                   |
| Gross weight          | 93.8                                                                                                                                                                                                                                                                                                                                                                                                                                                                                                   |
| Customs tariff number | 94032080                                                                                                                                                                                                                                                                                                                                                                                                                                                                                               |
| EAN                   | 4028177253155                                                                                                                                                                                                                                                                                                                                                                                                                                                                                          |