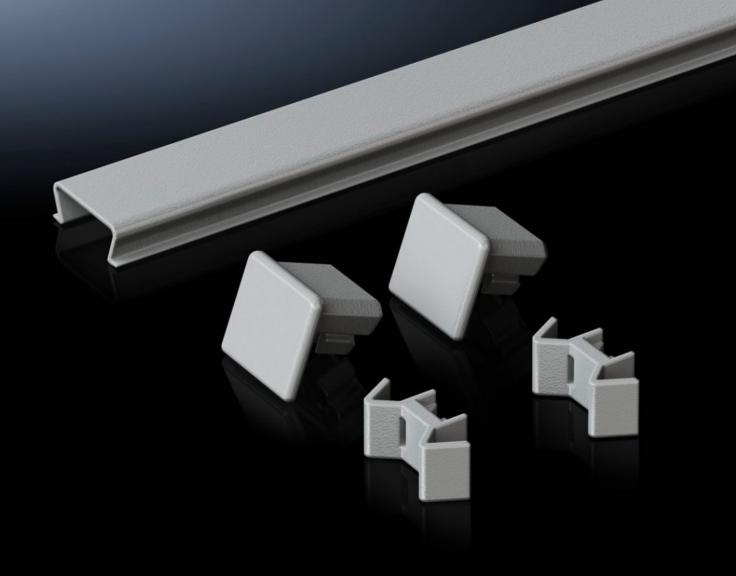

## TS 8700.160 - Baying cover, top for VX, VX IT, TS, TS IT

A cover with two end caps may additionally be clipped over the seal between the two enclosures. This prevents dirt and liquid from accumulating on the baying seal.

## Features

| Model No.             | TS 8700.160                                                                                                                                                         |
|-----------------------|---------------------------------------------------------------------------------------------------------------------------------------------------------------------|
| Product description   | A cover with two end caps may additionally be clipped over the seal between the two enclosures. This prevents dirt and liquid from accumulating on the baying seal. |
| Material              | Stainless steel 1.4301 (AISI 304)                                                                                                                                   |
| Supply includes       | Assembly parts                                                                                                                                                      |
| Assembly instruction  | May also be fitted in the width with enclosure suites bayed back-to-<br>back.                                                                                       |
|                       | May also be used in conjunction with dust guard trim.                                                                                                               |
|                       | Easily cut to length for other sizes                                                                                                                                |
| To fit                | Enclosure type: VX                                                                                                                                                  |
|                       | VX IT                                                                                                                                                               |
|                       | TS                                                                                                                                                                  |
|                       | TS IT                                                                                                                                                               |
|                       | Depth: = 600 mm                                                                                                                                                     |
| Packs of              | 1 pc(s).                                                                                                                                                            |
| Net weight            | 0.33                                                                                                                                                                |
| Gross weight          | 0.38                                                                                                                                                                |
| Customs tariff number | 73269098                                                                                                                                                            |
| EAN                   | 4028177300132                                                                                                                                                       |
| ETIM 9                | EC002622                                                                                                                                                            |
| ECLASS 8.0            | 27189263                                                                                                                                                            |
|                       |                                                                                                                                                                     |