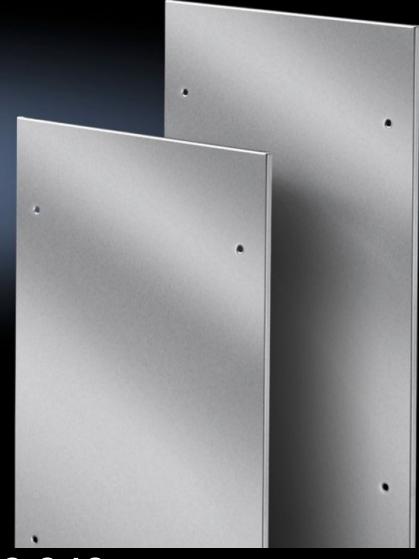

# TS 8700.840 - Side panels, screw-fastened, stainless steel for TS

Side panels, screw-fastened, stainless steel, for TS.

### **Features**

| Model No.                            | TS 8700.840                                                                                                                                                                              |
|--------------------------------------|------------------------------------------------------------------------------------------------------------------------------------------------------------------------------------------|
| Benefits                             | Automatic potential equalisation and higher EMC protection due to enclosure panel holders with earthing insert Easy positioning with the location aid Earthing bolt with contact surface |
| Material                             | Stainless steel 1.4301 (AISI 304), 1.5 mm                                                                                                                                                |
| Surface finish                       | Brushed, grain 400                                                                                                                                                                       |
| Supply includes                      | Assembly parts                                                                                                                                                                           |
| To fit                               | Enclosure type: TS<br>Height: = 1,800 mm<br>Depth: = 400 mm                                                                                                                              |
| IP protection category to IEC 60 529 | IP 55                                                                                                                                                                                    |
| Basic material                       | Stainless steel                                                                                                                                                                          |

#### Tender text

Side panel, screw-fastened, stainless steel TS Screw-fastened side panel, easy positioning on the frame with the location aid.

Automatic potential equalisation and higher EMC protection thanks to enclosure panel fasteners with contact elements.

Protection category IP 55 to IEC 60529

Hinged version (optional), max. opening angle 180°.

Material: Stainless steel 1.4301 (AISI 304), 1.5 mm

Surface finish: Brushed, grain 400

for enclosure dimensions: H: 1800 mm D: 400 mm Side panel, screw-fastened, stainless steel 8700.840