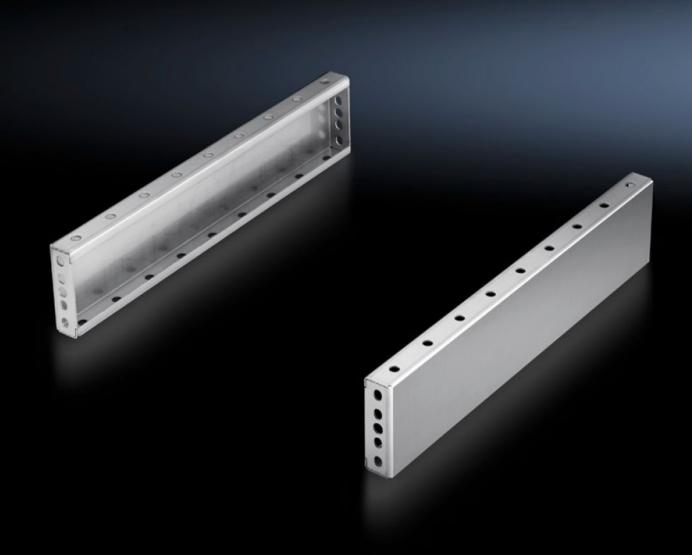

## TS 8701.040 - Base/plinth trim panels, side, 100 mm Stainless steel for base/plinth components front and rear

For mounting between the base/plinth components. At 200 mm height, two 100 mm base/plinth trims may be used. Base/plinth trims may be installed rotated through 90° in order to stabilise bayed base/plinth components.

## **Features**

| Model No.             | TS 8701.040                                                                                                                                                                        |
|-----------------------|------------------------------------------------------------------------------------------------------------------------------------------------------------------------------------|
| Product description   | For mounting between the base/plinth components. At 200 mm height, two 100 mm base/plinth trim panels may be used.                                                                 |
| Material              | Stainless steel 1.4301 (AISI 304)                                                                                                                                                  |
| Surface finish        | Brushed, grain 400                                                                                                                                                                 |
| Supply includes       | 2 base/plinth trim panels<br>Assembly parts                                                                                                                                        |
| Assembly instruction  | Base/plinth trim panels, side, 100 mm, may be installed rotated through 90° to stabilise bayed base/plinth components. The base/plinth baying bracket is required for this purpose |
| Dimensions            | Height: 100 mm                                                                                                                                                                     |
| To fit                | Enclosure type: TS: = 400 mm                                                                                                                                                       |
| Packs of              | 2 pc(s).                                                                                                                                                                           |
| Net weight            | 1.4                                                                                                                                                                                |
| Gross weight          | 1.68                                                                                                                                                                               |
| Customs tariff number | 94039910                                                                                                                                                                           |
| EAN                   | 4028177300088                                                                                                                                                                      |
| ETIM 9                | EC000721                                                                                                                                                                           |
| ECLASS 8.0            | 27182003                                                                                                                                                                           |
|                       |                                                                                                                                                                                    |