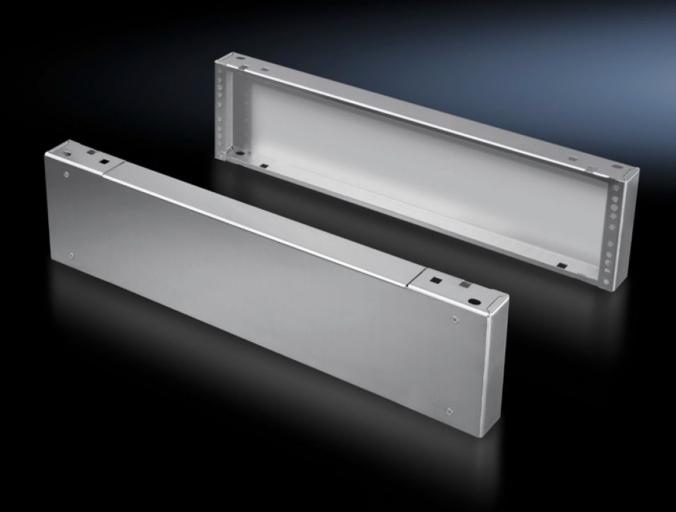

# Base/plinth components, front and rear, 200 mm

State: 1/8/2025 (Source: rittal.com/in-en)

## TS 8702.000 - Base/plinth components, front and rear, 200 mm Stainless steel for TS, VX SE

Base/plinth components, front and rear, stainless steel, 200 mm.

#### **Features**

| Model No.             | TS 8702.000                                                                                                    |
|-----------------------|----------------------------------------------------------------------------------------------------------------|
| Material              | Stainless steel 1.4301 (AISI 304)                                                                              |
| Surface finish        | Brushed, grain 400                                                                                             |
| Supply includes       | 1 trim panel front/rear 2 corner pieces with removable trim panel Assembly parts for mounting on the enclosure |
| Dimensions            | Height: 200 mm                                                                                                 |
| To fit                | Enclosure type: TS: = 1,000 mm                                                                                 |
| Packs of              | 2 pc(s).                                                                                                       |
| Net weight            | 12.104                                                                                                         |
| Gross weight          | 12.74                                                                                                          |
| Customs tariff number | 94039910                                                                                                       |
| EAN                   | 4028177666320                                                                                                  |
| ETIM 9                | EC000721                                                                                                       |
| ECLASS 8.0            | 27182003                                                                                                       |