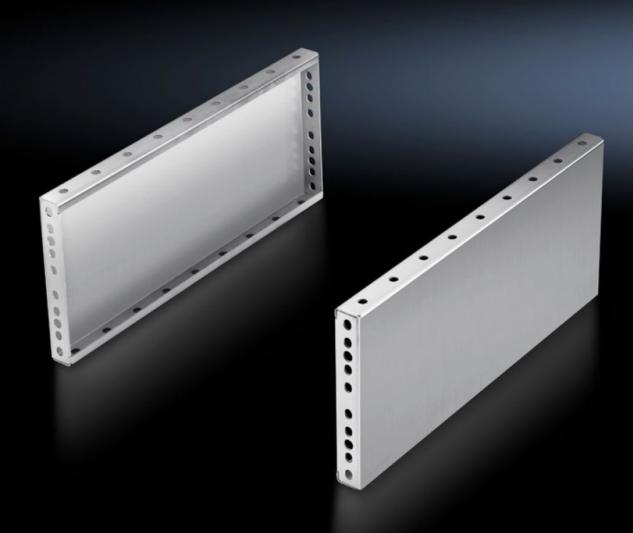

## TS 8702.050 - Base/plinth trim panels, side, 200 mm Stainless steel for base/plinth components front and rear

For mounting between the base/plinth components. At 200 mm height, two 100 mm base/plinth trims may be used.

## Features

| Model No.             | TS 8702.050                                                                                                                                                                               |
|-----------------------|-------------------------------------------------------------------------------------------------------------------------------------------------------------------------------------------|
| Product description   | For mounting between the base/plinth components. At 200 mm height, two 100 mm base/plinth trims may be used.                                                                              |
| Material              | Stainless steel 1.4301 (AISI 304)                                                                                                                                                         |
| Surface finish        | Brushed, grain 400                                                                                                                                                                        |
| Supply includes       | 2 base/plinth trim panels<br>Assembly parts                                                                                                                                               |
| Assembly instruction  | Base/plinth trim panels, side, 100 mm, may be installed rotated<br>through 90° to stabilise bayed base/plinth components. The base/<br>plinth baying bracket is required for this purpose |
| Dimensions            | Height: 200 mm                                                                                                                                                                            |
| To fit                | Enclosure type: TS: = 500 mm                                                                                                                                                              |
| Packs of              | 2 pc(s).                                                                                                                                                                                  |
| Net weight            | 3.38                                                                                                                                                                                      |
| Gross weight          | 3.56                                                                                                                                                                                      |
| Customs tariff number | 94039910                                                                                                                                                                                  |
| EAN                   | 4028177300002                                                                                                                                                                             |
| ETIM 9                | EC000721                                                                                                                                                                                  |
| ECLASS 8.0            | 27182003                                                                                                                                                                                  |
|                       |                                                                                                                                                                                           |