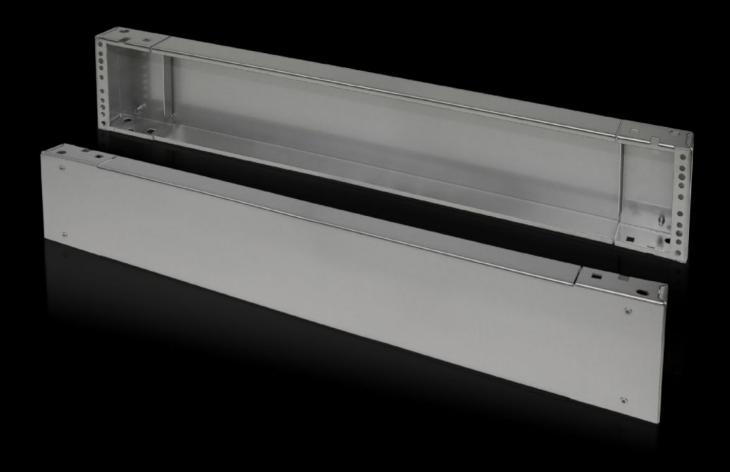

# Base/plinth components, front and rear, 200 mm

State: 24/8/2025 (Source: rittal.com/in-en)

## TS 8702.200 - Base/plinth components, front and rear, 200 mm Stainless steel for TS, VX SE

Base/plinth components, front and rear, stainless steel, 200 mm.

#### **Features**

| Model No.             | TS 8702.200                                                                                                    |
|-----------------------|----------------------------------------------------------------------------------------------------------------|
| Material              | Stainless steel 1.4301 (AISI 304)                                                                              |
| Surface finish        | Brushed, grain 400                                                                                             |
| Supply includes       | 1 trim panel front/rear 2 corner pieces with removable trim panel Assembly parts for mounting on the enclosure |
| Dimensions            | Height: 200 mm                                                                                                 |
| To fit                | Enclosure type: TS: = 1,200 mm                                                                                 |
| Packs of              | 2 pc(s).                                                                                                       |
| Net weight            | 14.078                                                                                                         |
| Gross weight          | 14.9                                                                                                           |
| Customs tariff number | 94039910                                                                                                       |
| EAN                   | 4028177299986                                                                                                  |
| ETIM 9                | EC000721                                                                                                       |
| ECLASS 8.0            | 27182003                                                                                                       |