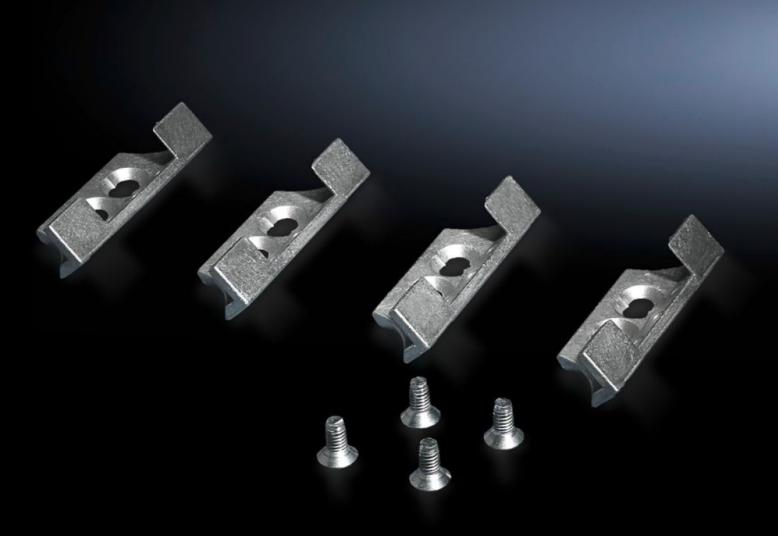

## TS 8800.040 - Lock components for TS, TS IT, VX SE

For retrofitting a glazed door or sheet steel door in place of a rear panel.

## **Features**

| Model No.             | TS 8800.040                                                                  |
|-----------------------|------------------------------------------------------------------------------|
| Product description   | For retrofitting a glazed door or sheet steel door in place of a rear panel. |
| Material              | Die-cast zinc                                                                |
| Supply includes       | Assembly screws                                                              |
| Packs of              | 4 pc(s).                                                                     |
| Net weight            | 0.1                                                                          |
| Gross weight          | 0.14                                                                         |
| Customs tariff number | 73182900                                                                     |
| EAN                   | 4028177212442                                                                |
| E-Number Sweden       | E3404326                                                                     |
| ETIM 9                | EC002625                                                                     |
| ECLASS 8.0            | 27189234                                                                     |