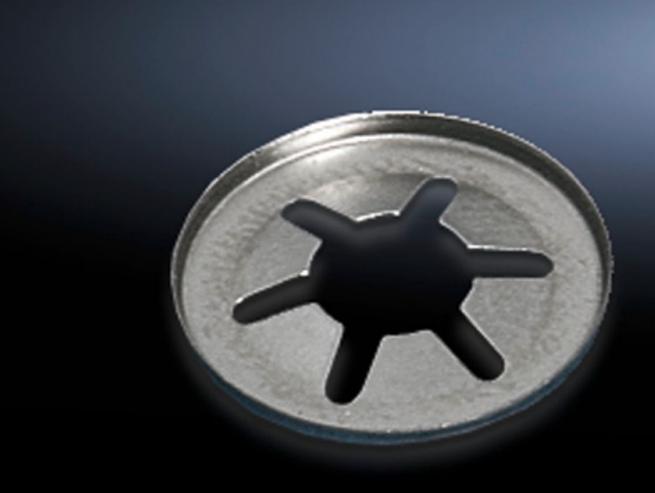

## TS 8800.070 - Spring washer for TS locking bar

As a replacement after dismantling the TS locking rods, as the spring washers cannot be reused.

## **Features**

| Model No.             | TS 8800.070                                                                                                                                                          |
|-----------------------|----------------------------------------------------------------------------------------------------------------------------------------------------------------------|
| Product description   | Spring washers cannot be reused. This means that after removing the TS locking rods, for example when replacing the door hinge, new spring washers will be required. |
| Material              | Spring steel                                                                                                                                                         |
| Surface finish        | Zinc-plated                                                                                                                                                          |
| Packs of              | 100 pc(s).                                                                                                                                                           |
| Net weight            | 0.1                                                                                                                                                                  |
| Gross weight          | 0.04                                                                                                                                                                 |
| Customs tariff number | 73182100                                                                                                                                                             |
| EAN                   | 4028177229594                                                                                                                                                        |
| ETIM 9                | EC002626                                                                                                                                                             |
| ECLASS 8.0            | 27189266                                                                                                                                                             |