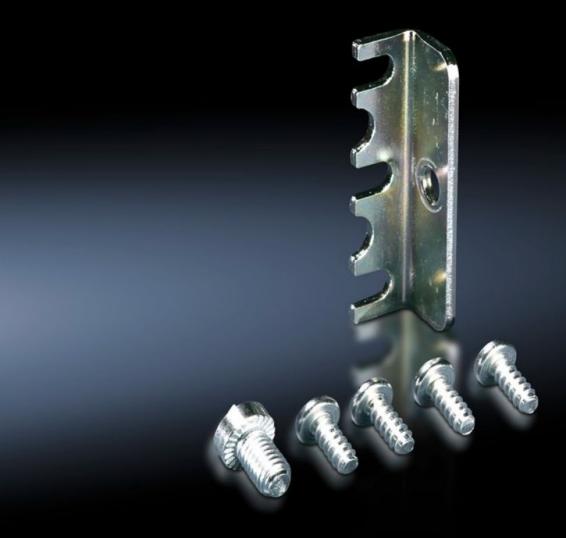

### TS 8800.090 - Mounting plate attachment for TS, VX SE

For additional clamping and to reduce potential vibration of the mounting plate. Select according to mounting position, installation type and enclosure.

#### **Features**

| Model No.             | TS 8800.090                                                                                                                                              |  |
|-----------------------|----------------------------------------------------------------------------------------------------------------------------------------------------------|--|
| Product description   | For additional clamping and to reduce potential vibration of the mounting plate. Select according to mounting position, installation type and enclosure. |  |
| Benefits              | No impairment to the mounting surface. May optionally used for attachment or screw fastening.                                                            |  |
| Material              | Sheet steel                                                                                                                                              |  |
| Surface finish        | Zinc-plated                                                                                                                                              |  |
| Supply includes       | Assembly parts                                                                                                                                           |  |
| Installation options  | Side<br>Rear, flush with enclosure frame<br>Set forward on a 25 mm pitch pattern                                                                         |  |
| To fit                | Enclosure type: TS 8<br>SE                                                                                                                               |  |
| Packs of              | 10 pc(s).                                                                                                                                                |  |
| Net weight            | 0.42                                                                                                                                                     |  |
| Gross weight          | 0.55                                                                                                                                                     |  |
| Customs tariff number | 73269098                                                                                                                                                 |  |
| EAN                   | 4028177232716                                                                                                                                            |  |
|                       |                                                                                                                                                          |  |