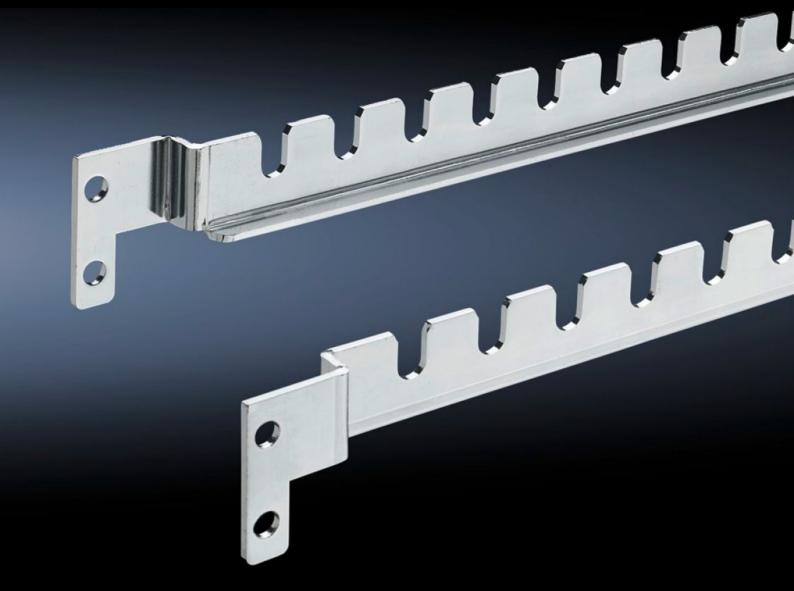

## TS 8800.150 TS adaptor for wiring systems

State: 7/6/2025 (Source: rittal.com/in-en)

TS 8800.150 - TS adaptor for wiring systems Adaptor rail for the Lütze LSC wiring system.

## **Features**

| Model No.             | TS 8800.150                                                            |
|-----------------------|------------------------------------------------------------------------|
| Supply includes       | 6 adaptor rails                                                        |
|                       | 24 spring lock washers,                                                |
|                       | 24 screws 5.5 x 13 mm                                                  |
| Note                  | Mounting parts for the LCS wiring system not included with the supply. |
| To fit enclosure type | TS 8                                                                   |
| Packs of              | 6 pc(s).                                                               |
| Net weight            | 1.602                                                                  |
| Gross weight          | 1.698                                                                  |
| Customs tariff number | 73269098                                                               |
| EAN                   | 4028177212527                                                          |
| ETIM 9                | EC002625                                                               |
| ECLASS 8.0            | 27189234                                                               |
|                       |                                                                        |