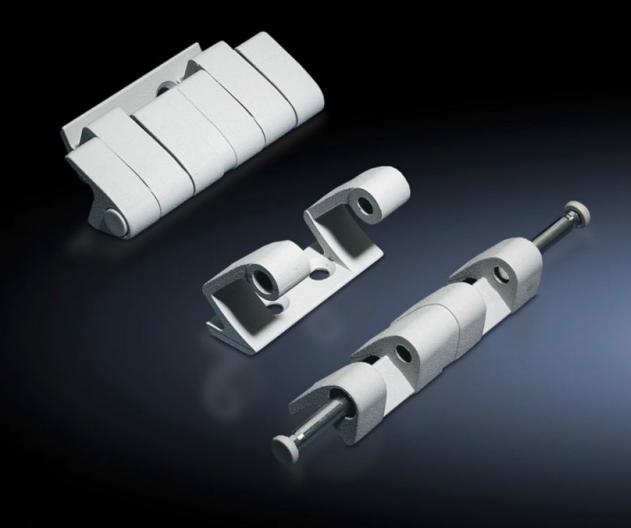

## SZ 8800.190 - 180° hinge

To extend the door opening angle to  $180^{\circ}$ 

## **Features**

| Model No.                 | SZ 8800.190                                                                                                                    |
|---------------------------|--------------------------------------------------------------------------------------------------------------------------------|
| Material                  | Die-cast zinc                                                                                                                  |
| Colour                    | RAL 7035                                                                                                                       |
| Supply includes           | Assembly parts                                                                                                                 |
| Door opening angle        | 180°                                                                                                                           |
| Note                      | The protection category of the enclosure may be reduced.  The doors must be hinged on the same side when enclosures are bayed. |
| Suitable for door variant | Sheet steel door                                                                                                               |
| To fit enclosure type     | TS<br>VX SE                                                                                                                    |
| Packs of                  | 4 pc(s).                                                                                                                       |
| Net weight                | 0.812                                                                                                                          |
| Gross weight              | 0.941                                                                                                                          |
| Customs tariff number     | 83021000                                                                                                                       |
| EAN                       | 4028177213166                                                                                                                  |
| ETIM 9                    | EC001167                                                                                                                       |
| ECLASS 8.0                | 27409219                                                                                                                       |