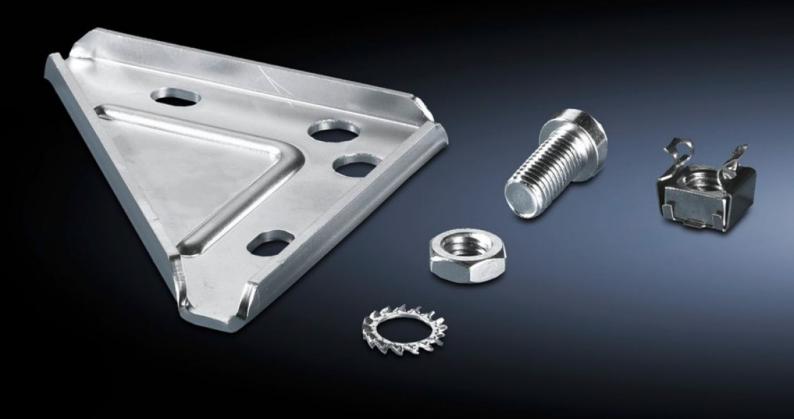

## TS 8800.290 - Base/plinth adaptor for twin castors

Connection component for mounting twin castors to the TS base/plinth.

## **Features**

| Model No.             | TS 8800.290                                                                |
|-----------------------|----------------------------------------------------------------------------|
| Product description   | Connection component for mounting twin castors to the TS base/plinth.      |
| Material              | Sheet steel                                                                |
| Surface finish        | Zinc-plated                                                                |
| Note                  | Side base/plinth trim panels are required wherever a twin castor is fitted |
| To fit Model No.      | 6148.000<br>7495.000                                                       |
| Packs of              | 4 pc(s).                                                                   |
| Net weight            | 0.932                                                                      |
| Gross weight          | 1.152                                                                      |
| Customs tariff number | 73269098                                                                   |
| EAN                   | 4028177299948                                                              |
| ECLASS 8.0            | 27182003                                                                   |