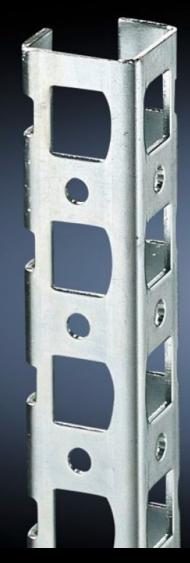

## TS 8800.320 - Adaptor rail for PS compatibility

Installation in the vertical TS enclosure sections to create compatibility with: PS mounting rail, PS punched section without mounting flange, PS punched section with mounting flange.

## **Features**

| Model No.             | TS 8800.320                                                                                                                                                              |
|-----------------------|--------------------------------------------------------------------------------------------------------------------------------------------------------------------------|
| Product description   | To achieve compatibility with: PS punched rail 23 x 23 mm, PS punched section without mounting flange 23 x 73 mm and PS punched section with mounting flange 23 x 73 mm. |
| Material              | Sheet steel                                                                                                                                                              |
| Surface finish        | Zinc-plated                                                                                                                                                              |
| Supply includes       | Assembly screws                                                                                                                                                          |
| Installation options  | On the vertical TS, VX SE enclosure section On the horizontal VX SE enclosure section, top in the width                                                                  |
| To fit                | Enclosure type: TS<br>Height: = 2,200 mm                                                                                                                                 |
| Packs of              | 4 pc(s).                                                                                                                                                                 |
| Net weight            | 4.456                                                                                                                                                                    |
| Gross weight          | 4.657                                                                                                                                                                    |
| Customs tariff number | 73269098                                                                                                                                                                 |
| EAN                   | 4028177212664                                                                                                                                                            |
| ETIM 9                | EC002625                                                                                                                                                                 |
| ECLASS 8.0            | 27189234                                                                                                                                                                 |