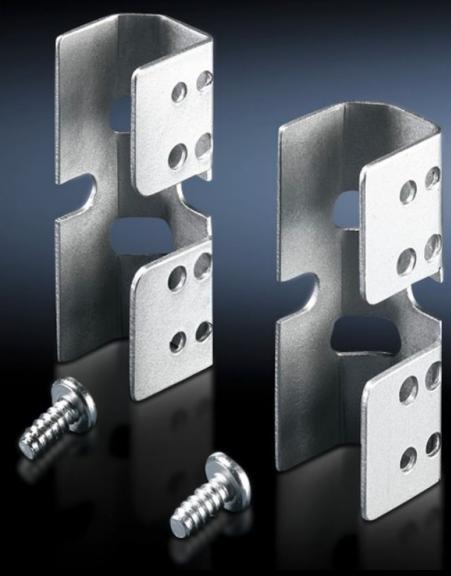

## TS 8800.360 - Adaptor bracket TS

For attaching a system light or cable duct in a TS.

## **Features**

| Model No.             | TS 8800.360                                                                                                                                                          |
|-----------------------|----------------------------------------------------------------------------------------------------------------------------------------------------------------------|
| Product description   | For external mounting of system lights and cable ducts on the vertical TS, SE enclosure section, and also on the horizontal SE enclosure section (top, in the width) |
| Material              | Sheet steel                                                                                                                                                          |
| Surface finish        | Zinc-plated                                                                                                                                                          |
| Supply includes       | Assembly screws                                                                                                                                                      |
| Packs of              | 6 pc(s).                                                                                                                                                             |
| Net weight            | 0.234                                                                                                                                                                |
| Gross weight          | 0.247                                                                                                                                                                |
| Customs tariff number | 73182900                                                                                                                                                             |
| EAN                   | 4028177243859                                                                                                                                                        |
| ETIM 9                | EC002625                                                                                                                                                             |
| ECLASS 8.0            | 27189234                                                                                                                                                             |
|                       |                                                                                                                                                                      |