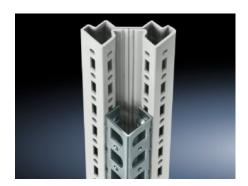

## TS 8800.380 - Adaptor rail for PS compatibility

Installation in the vertical TS enclosure sections to create compatibility with: PS mounting rail, PS punched section without mounting flange, PS punched section with mounting flange.

## **Features**

| Model No.             | TS 8800.380                                                                                                                                                              |
|-----------------------|--------------------------------------------------------------------------------------------------------------------------------------------------------------------------|
| Product description   | To achieve compatibility with: PS punched rail 23 x 23 mm, PS punched section without mounting flange 23 x 73 mm and PS punched section with mounting flange 23 x 73 mm. |
| Material              | Sheet steel                                                                                                                                                              |
| Surface finish        | Zinc-plated                                                                                                                                                              |
| Supply includes       | Assembly screws                                                                                                                                                          |
| Installation options  | On the vertical TS, VX SE enclosure section On the horizontal VX SE enclosure section, top in the width                                                                  |
| To fit                | Enclosure type: TS<br>Height: = 1,800 mm                                                                                                                                 |
| Packs of              | 4 pc(s).                                                                                                                                                                 |
| Net weight            | 3.724                                                                                                                                                                    |
| Gross weight          | 3.924                                                                                                                                                                    |
| Customs tariff number | 73269098                                                                                                                                                                 |
| EAN                   | 4028177212671                                                                                                                                                            |
| ETIM 9                | EC002625                                                                                                                                                                 |
| ECLASS 8.0            | 27189234                                                                                                                                                                 |