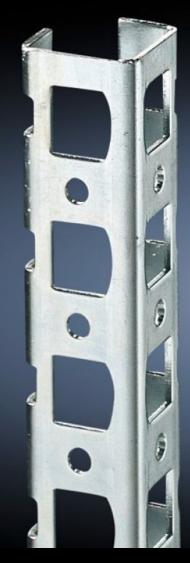

## TS 8800.380 - Adaptor rail for PS compatibility

Installation in the vertical TS enclosure sections to create compatibility with: PS mounting rail, PS punched section without mounting flange, PS punched section with mounting flange.

## **Features**

| Model No.             | TS 8800.380                                                                                                                                                              |
|-----------------------|--------------------------------------------------------------------------------------------------------------------------------------------------------------------------|
| Product description   | To achieve compatibility with: PS punched rail 23 x 23 mm, PS punched section without mounting flange 23 x 73 mm and PS punched section with mounting flange 23 x 73 mm. |
| Material              | Sheet steel                                                                                                                                                              |
| Surface finish        | Zinc-plated                                                                                                                                                              |
| Supply includes       | Assembly screws                                                                                                                                                          |
| Installation options  | On the vertical TS, VX SE enclosure section On the horizontal VX SE enclosure section, top in the width                                                                  |
| To fit                | Enclosure type: TS<br>Height: = 1,800 mm                                                                                                                                 |
| Packs of              | 4 pc(s).                                                                                                                                                                 |
| Net weight            | 3.724                                                                                                                                                                    |
| Gross weight          | 3.924                                                                                                                                                                    |
| Customs tariff number | 73269098                                                                                                                                                                 |
| EAN                   | 4028177212671                                                                                                                                                            |
| ETIM 9                | EC002625                                                                                                                                                                 |
| ECLASS 8.0            | 27189234                                                                                                                                                                 |