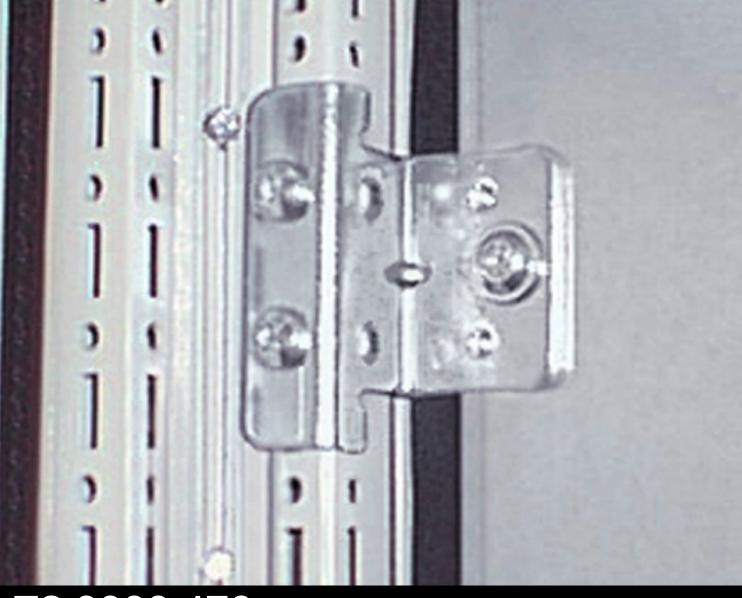

## TS 8800.470 - Baying attachment, vertical for TS/TS with divider panel

Only suitable for mounting in conjunction with the angle brackets of the divider panel.

## Features

| Model No.             | TS 8800.470                                                                                                                                           |
|-----------------------|-------------------------------------------------------------------------------------------------------------------------------------------------------|
| Product description   | For attaching bayed enclosures with a divider panel inserted.                                                                                         |
| Material              | Sheet steel                                                                                                                                           |
| Surface finish        | Zinc-plated                                                                                                                                           |
| Supply includes       | Assembly parts                                                                                                                                        |
| Assembly instruction  | May also be used for side or rear wall attachment/fastening of enclosures. In such cases, additional holes must be drilled in the side or rear panel. |
| Note                  | Only suitable for mounting in conjunction with the angle brackets of the divider panel (included with the supply)                                     |
| To fit                | Enclosure type: TS 8                                                                                                                                  |
| Packs of              | 8 pc(s).                                                                                                                                              |
| Net weight            | 0.584                                                                                                                                                 |
| Gross weight          | 0.68                                                                                                                                                  |
| Customs tariff number | 83024900                                                                                                                                              |
| EAN                   | 4028177243019                                                                                                                                         |
| ETIM 9                | EC002622                                                                                                                                              |
| ECLASS 8.0            | 27189263                                                                                                                                              |
|                       |                                                                                                                                                       |