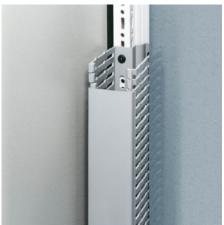

## TS 8800.540 - Cable duct for vertical TS section

For mounting on the vertical enclosure section, on two bayed enclosure sections in the vicinity of baying.

#### **Features**

| Model No.       | TS 8800.540                                                                                                                                                                                                                                                                                                                                                                           |
|-----------------|---------------------------------------------------------------------------------------------------------------------------------------------------------------------------------------------------------------------------------------------------------------------------------------------------------------------------------------------------------------------------------------|
| Design          | Width 100 mm, for assembly on two bayed enclosure sections in the baying area.                                                                                                                                                                                                                                                                                                        |
| Benefits        | The cable duct fastening points are co-ordinated with the TS system hole pattern. This eliminates time-consuming drilling work that would be necessary with DIN ducts.  The nominal break points of the bars are also designed for combination with the cable ducts for mounting plates.  A further nominal break at the mounting plate height allows direct entry to the cable duct. |
| Material        | Hard PVC<br>Flame-resistant, self-extinguishing                                                                                                                                                                                                                                                                                                                                       |
| Colour          | Similar to RAL 7030                                                                                                                                                                                                                                                                                                                                                                   |
| Supply includes | Cable duct with cover                                                                                                                                                                                                                                                                                                                                                                 |
| Bar width       | 5.5 mm                                                                                                                                                                                                                                                                                                                                                                                |
| Slot width      | 4.5 mm                                                                                                                                                                                                                                                                                                                                                                                |
| Note            | Can be shortened for other enclosure sizes.                                                                                                                                                                                                                                                                                                                                           |
|                 |                                                                                                                                                                                                                                                                                                                                                                                       |