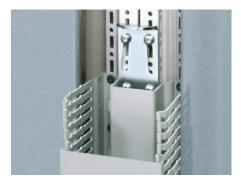

## TS 8800.540 - Cable duct for vertical TS section

For mounting on the vertical enclosure section, on two bayed enclosure sections in the vicinity of baying.

#### **Features**

| Model No.       | TS 8800.540                                                                                                                                                                                                                                                                                                                                                                           |
|-----------------|---------------------------------------------------------------------------------------------------------------------------------------------------------------------------------------------------------------------------------------------------------------------------------------------------------------------------------------------------------------------------------------|
| Design          | Width 100 mm, for assembly on two bayed enclosure sections in the baying area.                                                                                                                                                                                                                                                                                                        |
| Benefits        | The cable duct fastening points are co-ordinated with the TS system hole pattern. This eliminates time-consuming drilling work that would be necessary with DIN ducts.  The nominal break points of the bars are also designed for combination with the cable ducts for mounting plates.  A further nominal break at the mounting plate height allows direct entry to the cable duct. |
| Material        | Hard PVC<br>Flame-resistant, self-extinguishing                                                                                                                                                                                                                                                                                                                                       |
| Colour          | Similar to RAL 7030                                                                                                                                                                                                                                                                                                                                                                   |
| Supply includes | Cable duct with cover                                                                                                                                                                                                                                                                                                                                                                 |
| Bar width       | 5.5 mm                                                                                                                                                                                                                                                                                                                                                                                |
| Slot width      | 4.5 mm                                                                                                                                                                                                                                                                                                                                                                                |
| Note            | Can be shortened for other enclosure sizes.                                                                                                                                                                                                                                                                                                                                           |
|                 |                                                                                                                                                                                                                                                                                                                                                                                       |