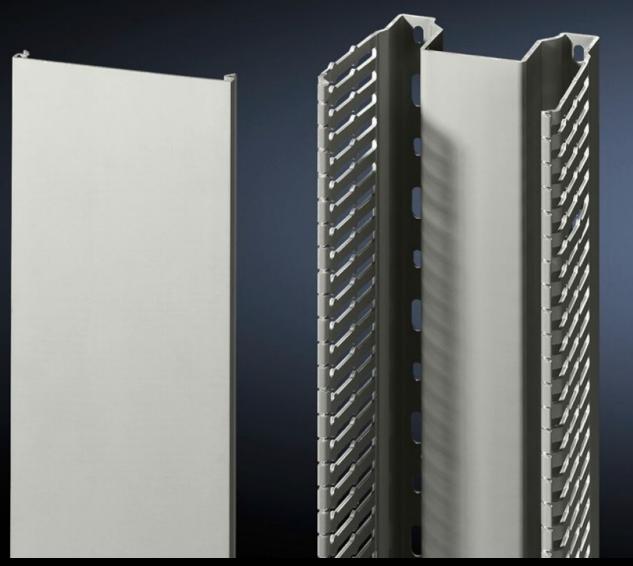

## TS 8800.540 - Cable duct for vertical TS section

For mounting on the vertical enclosure section, on two bayed enclosure sections in the vicinity of baying.

#### **Features**

| Model No.       | TS 8800.540                                                                                                                                                                                                                                                                                                                                                                           |
|-----------------|---------------------------------------------------------------------------------------------------------------------------------------------------------------------------------------------------------------------------------------------------------------------------------------------------------------------------------------------------------------------------------------|
| Design          | Width 100 mm, for assembly on two bayed enclosure sections in the baying area.                                                                                                                                                                                                                                                                                                        |
| Benefits        | The cable duct fastening points are co-ordinated with the TS system hole pattern. This eliminates time-consuming drilling work that would be necessary with DIN ducts.  The nominal break points of the bars are also designed for combination with the cable ducts for mounting plates.  A further nominal break at the mounting plate height allows direct entry to the cable duct. |
| Material        | Hard PVC<br>Flame-resistant, self-extinguishing                                                                                                                                                                                                                                                                                                                                       |
| Colour          | Similar to RAL 7030                                                                                                                                                                                                                                                                                                                                                                   |
| Supply includes | Cable duct with cover                                                                                                                                                                                                                                                                                                                                                                 |
| Bar width       | 5.5 mm                                                                                                                                                                                                                                                                                                                                                                                |
| Slot width      | 4.5 mm                                                                                                                                                                                                                                                                                                                                                                                |
| Note            | Can be shortened for other enclosure sizes.                                                                                                                                                                                                                                                                                                                                           |
|                 |                                                                                                                                                                                                                                                                                                                                                                                       |