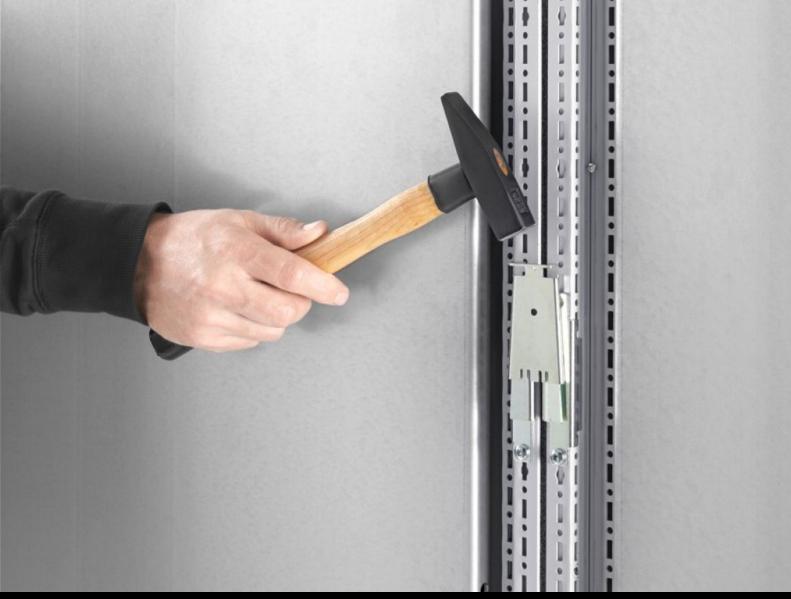

## TS 8800.590 - Quick-fit baying clamp, three-piece for TS/

Simply locate the quick-fit baying clamp, connect with the lock plate, and secure.