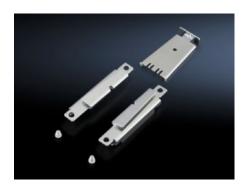

## TS 8800.590 - Quick-fit baying clamp, three-piece for TS/

Simply locate the quick-fit baying clamp, connect with the lock plate, and secure.