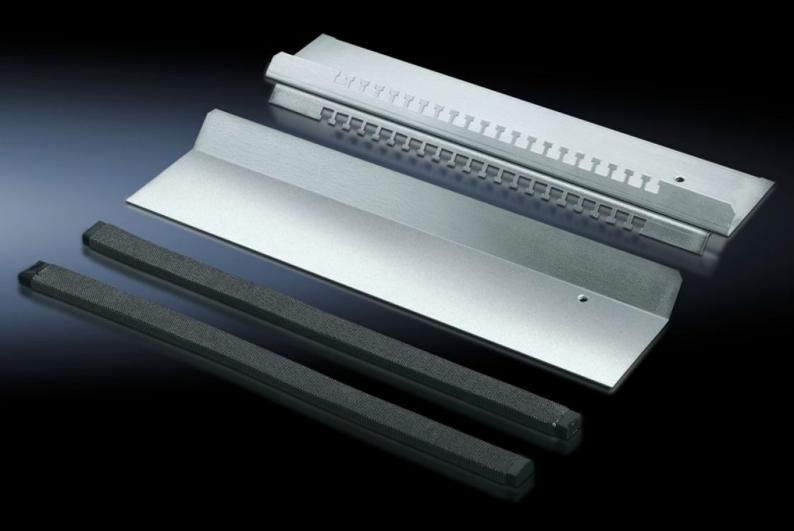

## TS 8800.620 - EMC gland plate

For shielded cables with a maximum diameter of 20 mm in conjunction with standard gland plates.

## **Features**

| Model No.             | TS 8800.620                                                                                                                                                                                                                                                            |
|-----------------------|------------------------------------------------------------------------------------------------------------------------------------------------------------------------------------------------------------------------------------------------------------------------|
| Product description   | For shielded cables with a maximum diameter of 20 mm. Combined EMC contacting and cable fastening provide low-resistance contact between the cable shield and gland plate. For all 400, 500, 600 and 800 mm deep enclosures in conjunction with standard gland plates. |
| Material              | Sheet steel                                                                                                                                                                                                                                                            |
| Surface finish        | Zinc-plated                                                                                                                                                                                                                                                            |
| Supply includes       | Cable clamp strip with hammer-head punching<br>1 sliding gland plate<br>2 EMC seals                                                                                                                                                                                    |
| Note on Model No.     | For one enclosure half only                                                                                                                                                                                                                                            |
| To fit                | Enclosure type: TS<br>Width: = 1,200 mm                                                                                                                                                                                                                                |
| Note                  | Standard-compliant IP protection category not supported                                                                                                                                                                                                                |
| Packs of              | 1 pc(s).                                                                                                                                                                                                                                                               |
| Net weight            | 1.825                                                                                                                                                                                                                                                                  |
| Gross weight          | 2.025                                                                                                                                                                                                                                                                  |
| Customs tariff number | 94039910                                                                                                                                                                                                                                                               |
| EAN                   | 4028177214910                                                                                                                                                                                                                                                          |
| ETIM 9                | EC002620                                                                                                                                                                                                                                                               |
| ECLASS 8.0            | 27189261                                                                                                                                                                                                                                                               |