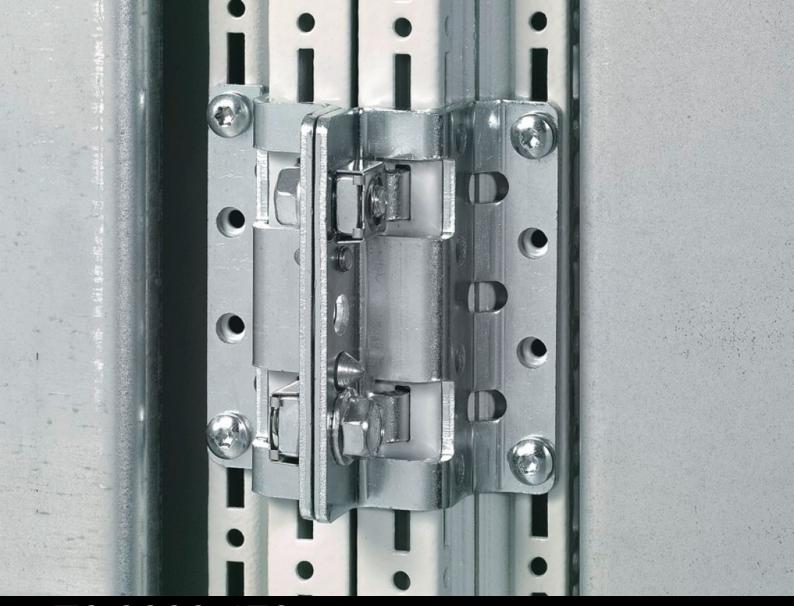

## TS 8800.670 - Baying attachment, vertical for TS/TS

For baying two populated enclosures on the vertical enclosure section. Using the fastening bolts, the enclosure is pulled into a defined end position, with a height or side offset of up to ±2 mm.

## **Features**

| Model No.             | TS 8800.670                                                                                                                 |
|-----------------------|-----------------------------------------------------------------------------------------------------------------------------|
| Product description   | For baying two populated enclosures on the vertical enclosure section.                                                      |
| Benefits              | Using the fastening bolts, the enclosure is pulled into a defined end position, with a height or side offset of up to ±2 mm |
| Material              | Sheet steel                                                                                                                 |
| Surface finish        | Zinc-plated                                                                                                                 |
| Supply includes       | Assembly parts                                                                                                              |
| Assembly instruction  | Simply locate into the vertical TS punchings, secure and connect both brackets using the hex screws (supplied loose)        |
| To fit                | Enclosure type: TS 8                                                                                                        |
| Packs of              | 6 pc(s).                                                                                                                    |
| Net weight            | 1.89                                                                                                                        |
| Gross weight          | 2.1                                                                                                                         |
| Customs tariff number | 83024900                                                                                                                    |
| EAN                   | 4028177338401                                                                                                               |
| ETIM 9                | EC002622                                                                                                                    |
| ECLASS 8.0            | 27189263                                                                                                                    |
|                       |                                                                                                                             |