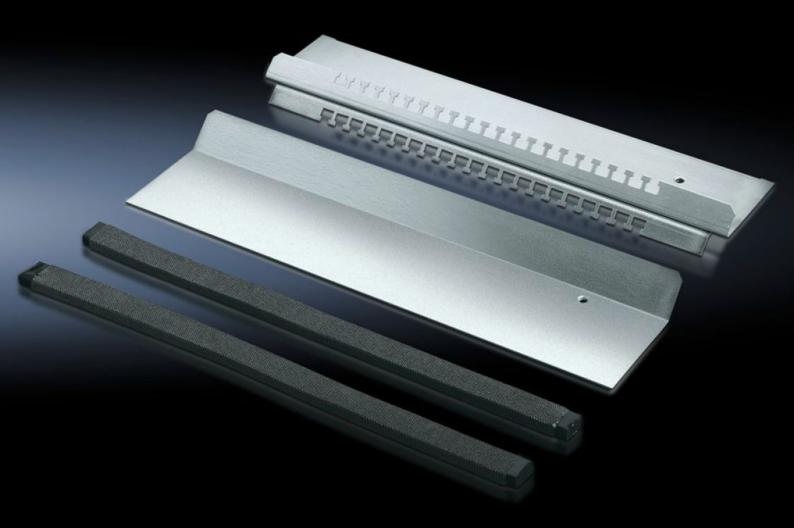

## TS 8800.680 - EMC gland plate

For shielded cables with a maximum diameter of 20 mm in conjunction with standard gland plates.

## **Features**

| Model No.             | TS 8800.680                                                                                                                                                                                                                                                            |
|-----------------------|------------------------------------------------------------------------------------------------------------------------------------------------------------------------------------------------------------------------------------------------------------------------|
| Product description   | For shielded cables with a maximum diameter of 20 mm. Combined EMC contacting and cable fastening provide low-resistance contact between the cable shield and gland plate. For all 400, 500, 600 and 800 mm deep enclosures in conjunction with standard gland plates. |
| Material              | Sheet steel                                                                                                                                                                                                                                                            |
| Surface finish        | Zinc-plated                                                                                                                                                                                                                                                            |
| Supply includes       | Cable clamp strip with hammer-head punching 1 sliding gland plate 2 EMC seals                                                                                                                                                                                          |
| To fit                | Enclosure type: TS<br>Width: = 800 mm                                                                                                                                                                                                                                  |
| Note                  | Standard-compliant IP protection category not supported                                                                                                                                                                                                                |
| Packs of              | 1 pc(s).                                                                                                                                                                                                                                                               |
| Net weight            | 2.4                                                                                                                                                                                                                                                                    |
| Gross weight          | 2.554                                                                                                                                                                                                                                                                  |
| Customs tariff number | 94039910                                                                                                                                                                                                                                                               |
| EAN                   | 4028177214897                                                                                                                                                                                                                                                          |
| ETIM 9                | EC002620                                                                                                                                                                                                                                                               |
| ECLASS 8.0            | 27189261                                                                                                                                                                                                                                                               |