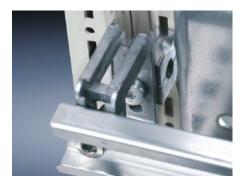

### TS 8800.806 - Snap-on nut TS

For mounting on the vertical TS/SE enclosure section. By tightening the screw, it is securely tightened against the section, and potential equalisation is automatically created.

#### **Features**

| Model No.             | TS 8800.806                                                                                                                                                                                                                                                           |  |
|-----------------------|-----------------------------------------------------------------------------------------------------------------------------------------------------------------------------------------------------------------------------------------------------------------------|--|
| Product description   | Metric thread for vertical TS, SE enclosure section. To install, insert into slot and clip into position. The snap-on nut is then secure. By tightening the screw, it is securely tightened against the section, and potential equalisation is automatically created. |  |
| Benefits              | the alternative to metal screws Particularly well-suited for dynamically loaded connections                                                                                                                                                                           |  |
| Material              | Precision-cast stainless steel                                                                                                                                                                                                                                        |  |
| Installation options  | On the vertical TS, VX SE enclosure section and on the horizontal VX SE enclosure section (top, in the width).                                                                                                                                                        |  |
| Dimensions            | Thread: M6                                                                                                                                                                                                                                                            |  |
| To fit enclosure type | TS<br>VX SE                                                                                                                                                                                                                                                           |  |
| Thread                | M6                                                                                                                                                                                                                                                                    |  |
| Packs of              | 20 pc(s).                                                                                                                                                                                                                                                             |  |
| Net weight            | 1                                                                                                                                                                                                                                                                     |  |
| Gross weight          | 1.085                                                                                                                                                                                                                                                                 |  |
| Customs tariff number | 73269098                                                                                                                                                                                                                                                              |  |
| EAN                   | 4028177381087                                                                                                                                                                                                                                                         |  |
|                       |                                                                                                                                                                                                                                                                       |  |