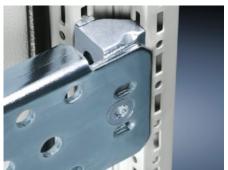

### TS 8800.806 - Snap-on nut TS

For mounting on the vertical TS/SE enclosure section. By tightening the screw, it is securely tightened against the section, and potential equalisation is automatically created.

#### **Features**

| Model No.             | TS 8800.806                                                                                                                                                                                                                                                           |  |
|-----------------------|-----------------------------------------------------------------------------------------------------------------------------------------------------------------------------------------------------------------------------------------------------------------------|--|
| Product description   | Metric thread for vertical TS, SE enclosure section. To install, insert into slot and clip into position. The snap-on nut is then secure. By tightening the screw, it is securely tightened against the section, and potential equalisation is automatically created. |  |
| Benefits              | the alternative to metal screws Particularly well-suited for dynamically loaded connections                                                                                                                                                                           |  |
| Material              | Precision-cast stainless steel                                                                                                                                                                                                                                        |  |
| Installation options  | On the vertical TS, VX SE enclosure section and on the horizontal VX SE enclosure section (top, in the width).                                                                                                                                                        |  |
| Dimensions            | Thread: M6                                                                                                                                                                                                                                                            |  |
| To fit enclosure type | TS<br>VX SE                                                                                                                                                                                                                                                           |  |
| Thread                | M6                                                                                                                                                                                                                                                                    |  |
| Packs of              | 20 pc(s).                                                                                                                                                                                                                                                             |  |
| Net weight            | 1                                                                                                                                                                                                                                                                     |  |
| Gross weight          | 1.085                                                                                                                                                                                                                                                                 |  |
| Customs tariff number | 73269098                                                                                                                                                                                                                                                              |  |
| EAN                   | 4028177381087                                                                                                                                                                                                                                                         |  |
|                       |                                                                                                                                                                                                                                                                       |  |