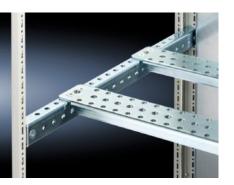

### TS 8800.806 - Snap-on nut TS

For mounting on the vertical TS/SE enclosure section. By tightening the screw, it is securely tightened against the section, and potential equalisation is automatically created.

#### **Features**

| Model No.             | TS 8800.806                                                                                                                                                                                                                                                           |  |
|-----------------------|-----------------------------------------------------------------------------------------------------------------------------------------------------------------------------------------------------------------------------------------------------------------------|--|
| Product description   | Metric thread for vertical TS, SE enclosure section. To install, insert into slot and clip into position. The snap-on nut is then secure. By tightening the screw, it is securely tightened against the section, and potential equalisation is automatically created. |  |
| Benefits              | the alternative to metal screws Particularly well-suited for dynamically loaded connections                                                                                                                                                                           |  |
| Material              | Precision-cast stainless steel                                                                                                                                                                                                                                        |  |
| Installation options  | On the vertical TS, VX SE enclosure section and on the horizontal VX SE enclosure section (top, in the width).                                                                                                                                                        |  |
| Dimensions            | Thread: M6                                                                                                                                                                                                                                                            |  |
| To fit enclosure type | TS<br>VX SE                                                                                                                                                                                                                                                           |  |
| Thread                | M6                                                                                                                                                                                                                                                                    |  |
| Packs of              | 20 pc(s).                                                                                                                                                                                                                                                             |  |
| Net weight            | 1                                                                                                                                                                                                                                                                     |  |
| Gross weight          | 1.085                                                                                                                                                                                                                                                                 |  |
| Customs tariff number | 73269098                                                                                                                                                                                                                                                              |  |
| EAN                   | 4028177381087                                                                                                                                                                                                                                                         |  |
|                       |                                                                                                                                                                                                                                                                       |  |