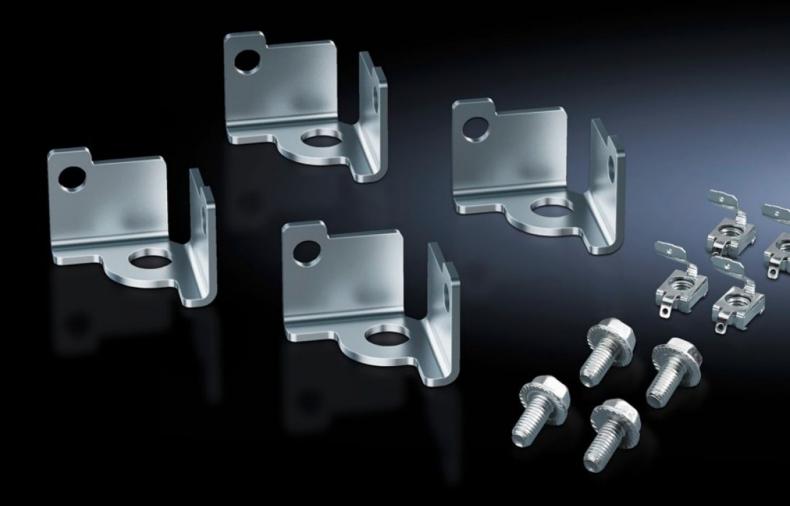

## TS 8800.830 - Reinforcement bracket for TS, TP universal console

For use as an additional stabiliser to the clamping straps when populated enclosures are screw-fastened via the base tray to the base/plinth or pallet for transportation purposes.

## **Features**

| Model No.             | TS 8800.830                                                                                                                                                                         |
|-----------------------|-------------------------------------------------------------------------------------------------------------------------------------------------------------------------------------|
| Product description   | For use as an additional stabiliser to the clamping straps when populated enclosures are screw-fastened via the base tray to the base/plinth or pallet for transportation purposes. |
| Material              | Sheet steel                                                                                                                                                                         |
| Surface finish        | Zinc-plated                                                                                                                                                                         |
| Supply includes       | Assembly parts                                                                                                                                                                      |
| To fit                | Enclosure type: TS TP universal console                                                                                                                                             |
| Packs of              | 4 pc(s).                                                                                                                                                                            |
| Net weight            | 0.452                                                                                                                                                                               |
| Gross weight          | 0.551                                                                                                                                                                               |
| Customs tariff number | 73182900                                                                                                                                                                            |
| EAN                   | 4028177389342                                                                                                                                                                       |
| ETIM 9                | EC002625                                                                                                                                                                            |
| ECLASS 8.0            | 27189234                                                                                                                                                                            |