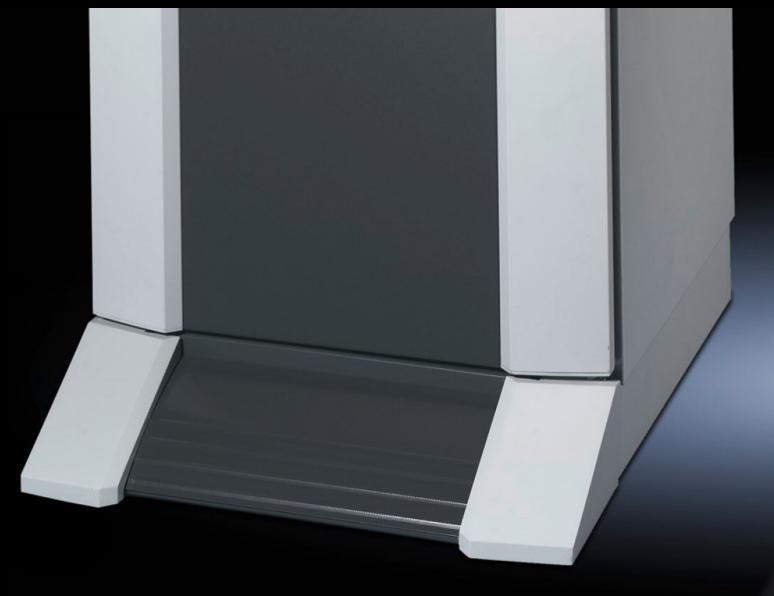

## PC 8800.920 - Base/plinth, stationary for PC, IW

Design-coordinated with the enclosures, height 100 mm, with front projection.

## **Features**

| Model No.                     | PC 8800.920                                                                                                   |
|-------------------------------|---------------------------------------------------------------------------------------------------------------|
| Product description           | Design-coordinated with the enclosures, with front projection.                                                |
| Material                      | Sheet steel, 2.0 mm                                                                                           |
| Colour                        | RAL 7035<br>Design component, front: RAL 7015                                                                 |
| Supply includes               | 1 design component, front<br>1 base/plinth component, rear<br>2 base/plinth trim panels, side                 |
| Dimensions                    | Height: 100 mm                                                                                                |
| To fit                        | Enclosure type: PC<br>IW<br>Width: = 600 mm<br>Depth: = 600 mm                                                |
| Suitable for depth            | 600 mm                                                                                                        |
| Packs of                      | 1 pc(s).                                                                                                      |
| Net weight                    | 11.92                                                                                                         |
| Gross weight                  | 13.02                                                                                                         |
| PCF per pack (cradle-to-gate) | 49.5 kg CO2 eq (Cat B)                                                                                        |
| Note on PCF category          | Category B: PCF value (cradle-to-gate) based on the product weight approximately calculated and self-declared |
| Customs tariff number         | 94039910                                                                                                      |
| EAN                           | 4028177266926                                                                                                 |
| ETIM 9                        | EC000721                                                                                                      |
| ECLASS 8.0                    | 27182003                                                                                                      |
|                               |                                                                                                               |