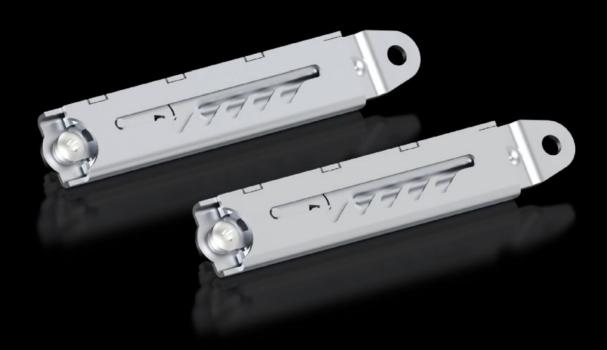

## TS 8801.260 - Stay for trim panel, hinged at the top

With 5 pitch pattern positions up to a maximum opening of approx. 85°.

## **Features**

| Model No.                     | TS 8801.260                                                                                                    |
|-------------------------------|----------------------------------------------------------------------------------------------------------------|
| Product description           | 5 pitch pattern positions up to a maximum opening of approx. 85°.                                              |
| Material                      | Sheet steel                                                                                                    |
| Surface finish                | Zinc-plated                                                                                                    |
| Packs of                      | 2 pc(s).                                                                                                       |
| Net weight                    | 0.352                                                                                                          |
| Gross weight                  | 0.403                                                                                                          |
| PCF per pack (cradle-to-gate) | 1.6 kg CO2 eq (Cat B)                                                                                          |
| Note on PCF category          | Category B: PCF value (cradle-to-gate) based on the product weight, approximately calculated and self-declared |
| Customs tariff number         | 83024900                                                                                                       |
| EAN                           | 4028177319165                                                                                                  |
| ETIM 9                        | EC002626                                                                                                       |
| ECLASS 8.0                    | 27189261                                                                                                       |