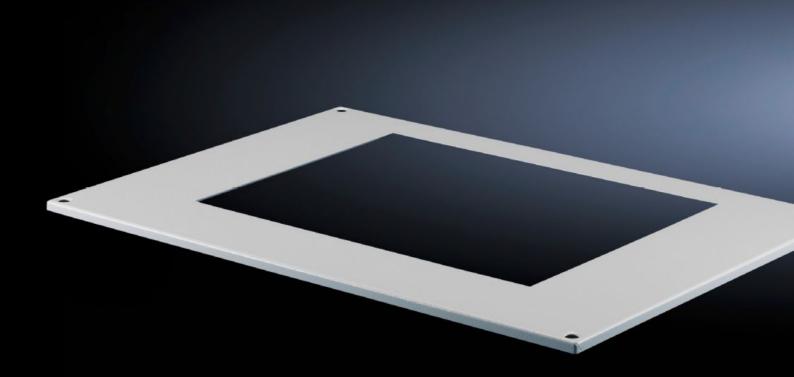

#### Features

|                          | T0 0004 000                                                                                                                                                                                                                                                                                   |
|--------------------------|-----------------------------------------------------------------------------------------------------------------------------------------------------------------------------------------------------------------------------------------------------------------------------------------------|
| Model No.                | TS 8801.320                                                                                                                                                                                                                                                                                   |
| Product description      | For mounting roof-mounted units, roof-mounted air/water heat exchangers. The cut-outs in the roof plate are arranged so that the roof-mounted cooling units are positioned centrally on the enclosure.                                                                                        |
| Benefits                 | Simple, fast assembly                                                                                                                                                                                                                                                                         |
| Material                 | Sheet steel                                                                                                                                                                                                                                                                                   |
| Colour                   | RAL 7035                                                                                                                                                                                                                                                                                      |
| Supply includes          | Assembly parts                                                                                                                                                                                                                                                                                |
| Mounting cut-out         | Width:475 mm<br>Depth:260 mm                                                                                                                                                                                                                                                                  |
| Distance cut-out to back | 129.3 mm                                                                                                                                                                                                                                                                                      |
| Note                     | When mounting cooling units on the roof plate 8801.310, there may be a collision with the enclosure eyebolts. For this reason, roof fastening screws are supplied loose with the roof plates.  Attached to the roof plate 8801.340 from the inside using metal brackets and retaining clamps. |
| To fit Model No.         | 3382<br>3359                                                                                                                                                                                                                                                                                  |
| Dimensions               | Width: 767.5 mm<br>Height: 13 mm<br>Depth: 567.5 mm                                                                                                                                                                                                                                           |
| To fit                   | Enclosure type: TS<br>Width: = 800 mm<br>Depth: = 600 mm                                                                                                                                                                                                                                      |
| Packs of                 | 1 pc(s).                                                                                                                                                                                                                                                                                      |
| Net weight               | 5.964                                                                                                                                                                                                                                                                                         |
| Gross weight             | 6.278                                                                                                                                                                                                                                                                                         |
|                          |                                                                                                                                                                                                                                                                                               |