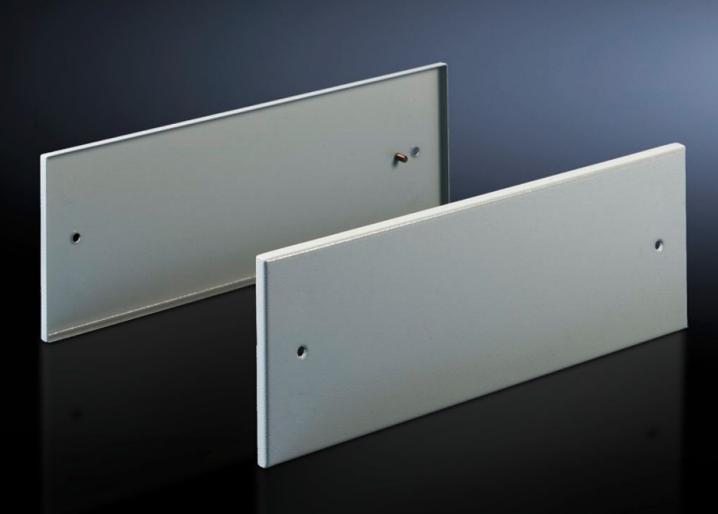

## TS 8801.775 - Side panel for top-mounting module TS

To finish off the side of a top mounting module or bayed suite.

## Features

| Model No.             | TS 8801.775                                                     |
|-----------------------|-----------------------------------------------------------------|
| Product description   | To finish off the side of a top mounting module or bayed suite. |
| Material              | Sheet steel, 1.5 mm                                             |
| Surface finish        | Spray-finished, textured paint                                  |
| Colour                | RAL 7035                                                        |
| Supply includes       | Assembly parts                                                  |
| Dimensions            | Height: 200 mm                                                  |
| Packs of              | 2 pc(s).                                                        |
| Net weight            | 3                                                               |
| Gross weight          | 3.428                                                           |
| Customs tariff number | 94039910                                                        |
| EAN                   | 4028177250512                                                   |
| ETIM 9                | EC002524                                                        |
| ECLASS 8.0            | 27182101                                                        |