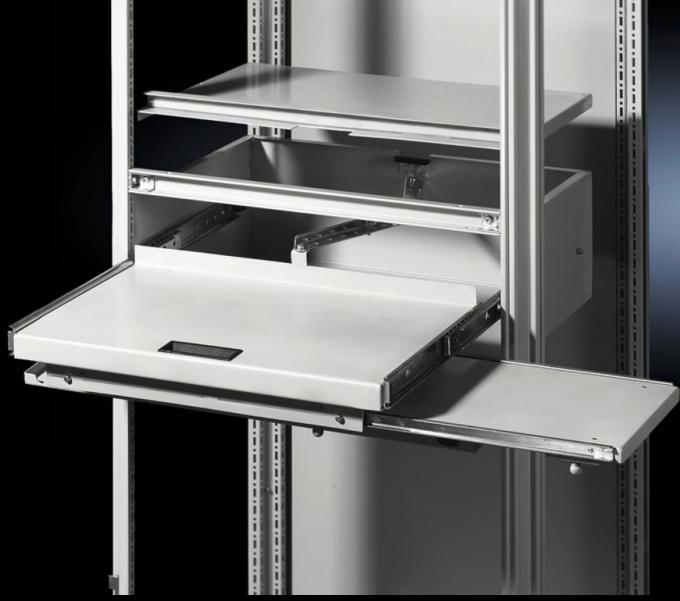

## TS 8801.915 - Drawer for TS

For mouse and keyboard with a maximum width of 500/700 mm. A high level of protection is retained, even with the flap open.

## **Features**

| Model No.             | TS 8801.915                                                                                                                      |
|-----------------------|----------------------------------------------------------------------------------------------------------------------------------|
| Product description   | For mouse and keyboard with a maximum width of 500/700 mm. A high level of protection is retained, even with the flap open.      |
| Material              | Sheet steel                                                                                                                      |
| Colour                | RAL 7035                                                                                                                         |
| Supply includes       | Drawer Flap Cross member Assembly parts                                                                                          |
| Assembly instruction  | Standard double-bit lock insert may be exchanged for 27 mm lock inserts, type A or plastic handles, type B or T handles, type B. |
| Dimensions            | Width: 800 mm<br>Height: 200 mm                                                                                                  |
| Packs of              | 1 pc(s).                                                                                                                         |
| Net weight            | 20.629                                                                                                                           |
| Gross weight          | 21.715                                                                                                                           |
| Customs tariff number | 94039910                                                                                                                         |
| EAN                   | 4028177258907                                                                                                                    |
| ETIM 9                | EC002620                                                                                                                         |
| ECLASS 8.0            | 27189261                                                                                                                         |