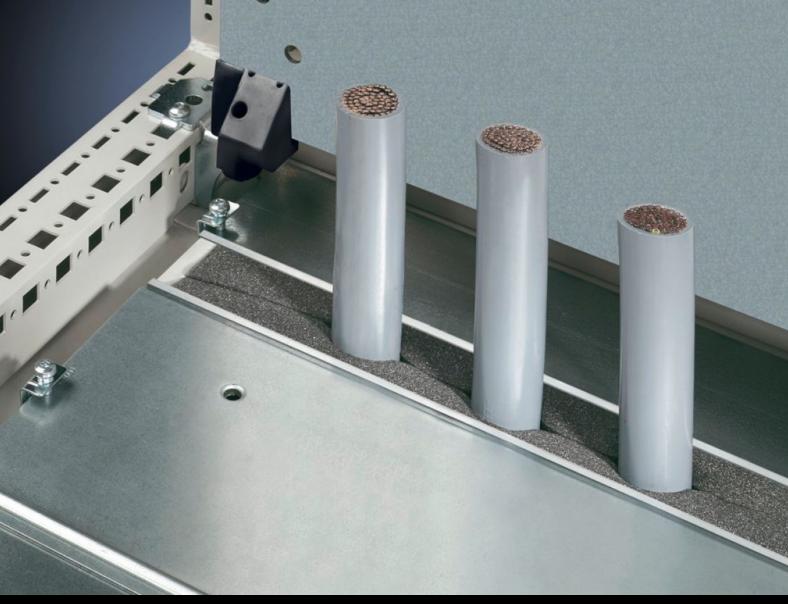

## TS 8802.080 - Section for cable entry, centre for TS, TP

For top-mounting on gland plates.

#### **Features**

| Model No.                            | TS 8802.080                                                                                                                                                                                      |
|--------------------------------------|--------------------------------------------------------------------------------------------------------------------------------------------------------------------------------------------------|
| Product description                  | For sealing the cable entry between the gland plates.                                                                                                                                            |
| Benefits                             | Particularly well-suited to cables with identical cross-sections                                                                                                                                 |
| Technical specifications             | Foam rubber cable clamp strip: Cross-section: 30 x 25 mm                                                                                                                                         |
| Applications                         | For top-mounting on gland plates.                                                                                                                                                                |
| Material                             | Extruded aluminium section Foam rubber cable clamp strip: PU foam                                                                                                                                |
| Supply includes                      | Plug-in sections, incl. foam rubber clamp strip                                                                                                                                                  |
| Note                                 | 2 pc(s). are sufficient for one base opening up to an enclosure width<br>of 800 mm<br>From an enclosure width of 1000 mm, two base openings are<br>provided. 4 packs per enclosure may be fitted |
| To fit                               | Enclosure type: TS: = 800 mm<br>Enclosure type: TP                                                                                                                                               |
| IP protection category to IEC 60 529 | IP 55 if installed correctly                                                                                                                                                                     |
| Packs of                             | 2 pc(s).                                                                                                                                                                                         |
| Net weight                           | 0.3                                                                                                                                                                                              |
| Gross weight                         | 0.32                                                                                                                                                                                             |
| Customs tariff number                | 76042990                                                                                                                                                                                         |
|                                      |                                                                                                                                                                                                  |