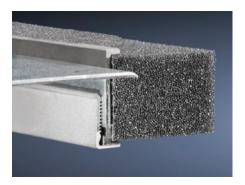

#### **Features**

| Model No.                            | TS 8802.080                                                                                                                                                                                      |
|--------------------------------------|--------------------------------------------------------------------------------------------------------------------------------------------------------------------------------------------------|
| Product description                  | For sealing the cable entry between the gland plates.                                                                                                                                            |
| Benefits                             | Particularly well-suited to cables with identical cross-sections                                                                                                                                 |
| Technical specifications             | Foam rubber cable clamp strip: Cross-section: 30 x 25 mm                                                                                                                                         |
| Applications                         | For top-mounting on gland plates.                                                                                                                                                                |
| Material                             | Extruded aluminium section Foam rubber cable clamp strip: PU foam                                                                                                                                |
| Supply includes                      | Plug-in sections, incl. foam rubber clamp strip                                                                                                                                                  |
| Note                                 | 2 pc(s). are sufficient for one base opening up to an enclosure width<br>of 800 mm<br>From an enclosure width of 1000 mm, two base openings are<br>provided. 4 packs per enclosure may be fitted |
| To fit                               | Enclosure type: TS: = 800 mm<br>Enclosure type: TP                                                                                                                                               |
| IP protection category to IEC 60 529 | IP 55 if installed correctly                                                                                                                                                                     |
| Packs of                             | 2 pc(s).                                                                                                                                                                                         |
| Net weight                           | 0.3                                                                                                                                                                                              |
| Gross weight                         | 0.32                                                                                                                                                                                             |
| Customs tariff number                | 76042990                                                                                                                                                                                         |
|                                      |                                                                                                                                                                                                  |