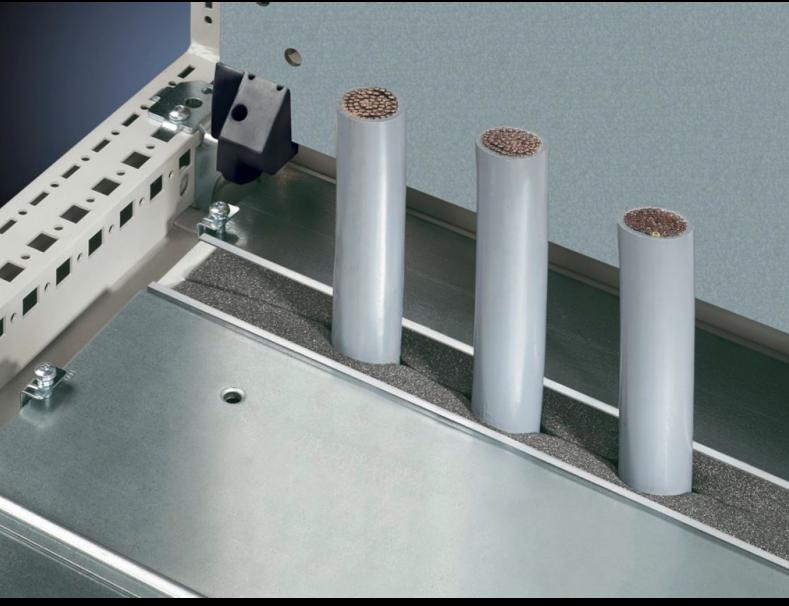

## TS 8802.100 - Section for cable entry, centre for TS, TP

For top-mounting on gland plates.

#### **Features**

| Model No.                            | TS 8802.100                                                                                                                                                                             |
|--------------------------------------|-----------------------------------------------------------------------------------------------------------------------------------------------------------------------------------------|
| Product description                  | For sealing the cable entry between the gland plates.                                                                                                                                   |
| Benefits                             | Particularly well-suited to cables with identical cross-sections                                                                                                                        |
| Technical specifications             | Foam rubber cable clamp strip: Cross-section: 30 x 25 mm                                                                                                                                |
| Applications                         | For top-mounting on gland plates.                                                                                                                                                       |
| Material                             | Extruded aluminium section Foam rubber cable clamp strip: PU foam                                                                                                                       |
| Supply includes                      | Plug-in sections, incl. foam rubber clamp strip                                                                                                                                         |
| Note                                 | 2 pc(s). are sufficient for one base opening up to an enclosure width of 800 mm From an enclosure width of 1000 mm, two base openings are provided. 4 packs per enclosure may be fitted |
| To fit                               | Enclosure type: TS: = 1,000 mm<br>Enclosure type: TP                                                                                                                                    |
| IP protection category to IEC 60 529 | IP 55 if installed correctly                                                                                                                                                            |
| Packs of                             | 4 pc(s).                                                                                                                                                                                |
| Net weight                           | 0.32                                                                                                                                                                                    |
| Gross weight                         | 0.351                                                                                                                                                                                   |
| Customs tariff number                | 76042990                                                                                                                                                                                |
|                                      |                                                                                                                                                                                         |