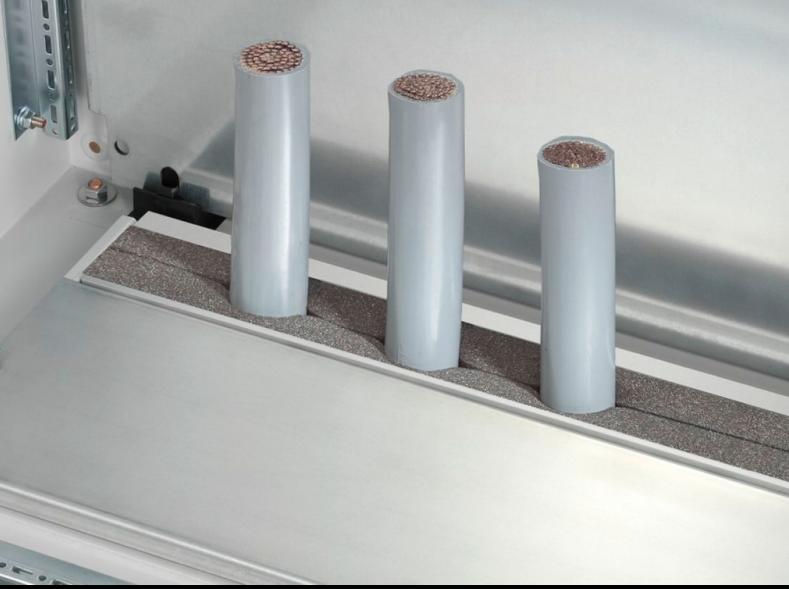

## TS 8802.105 - Section for cable entry, rear for TS, TP

For mounting directly onto the base opening.

## **Features**

| Model No.                            | TS 8802.105                                                                                                                                                                                      |
|--------------------------------------|--------------------------------------------------------------------------------------------------------------------------------------------------------------------------------------------------|
| Product description                  | For sealing the cable entry at the base opening.                                                                                                                                                 |
| Benefits                             | Particularly well-suited to cables with identical cross-sections<br>When installing the mounting plate in the rearmost position, the<br>cables may be routed directly with no large radii.       |
| Technical specifications             | Foam rubber cable clamp strip: Cross-section: 30 x 25 mm                                                                                                                                         |
| Applications                         | Mount directly on the base opening/base tray and gland plate                                                                                                                                     |
| Material                             | Extruded aluminium section Foam rubber cable clamp strip: PU foam                                                                                                                                |
| Supply includes                      | Plug-in sections, incl. foam rubber clamp strip                                                                                                                                                  |
| Note                                 | 2 pc(s). are sufficient for one base opening up to an enclosure width<br>of 800 mm<br>From an enclosure width of 1000 mm, two base openings are<br>provided. 4 packs per enclosure may be fitted |
| To fit                               | Enclosure type: TS: = 1,000 mm<br>Enclosure type: TP                                                                                                                                             |
| IP protection category to IEC 60 529 | IP 55 if installed correctly                                                                                                                                                                     |
| Packs of                             | 4 pc(s).                                                                                                                                                                                         |
| Net weight                           | 0.308                                                                                                                                                                                            |
| Customs tariff number                | 76042990                                                                                                                                                                                         |
| EAN                                  | 4028177496378                                                                                                                                                                                    |
| ETIM 9                               | EC002624                                                                                                                                                                                         |
| ECLASS 8.0                           | 27189265                                                                                                                                                                                         |