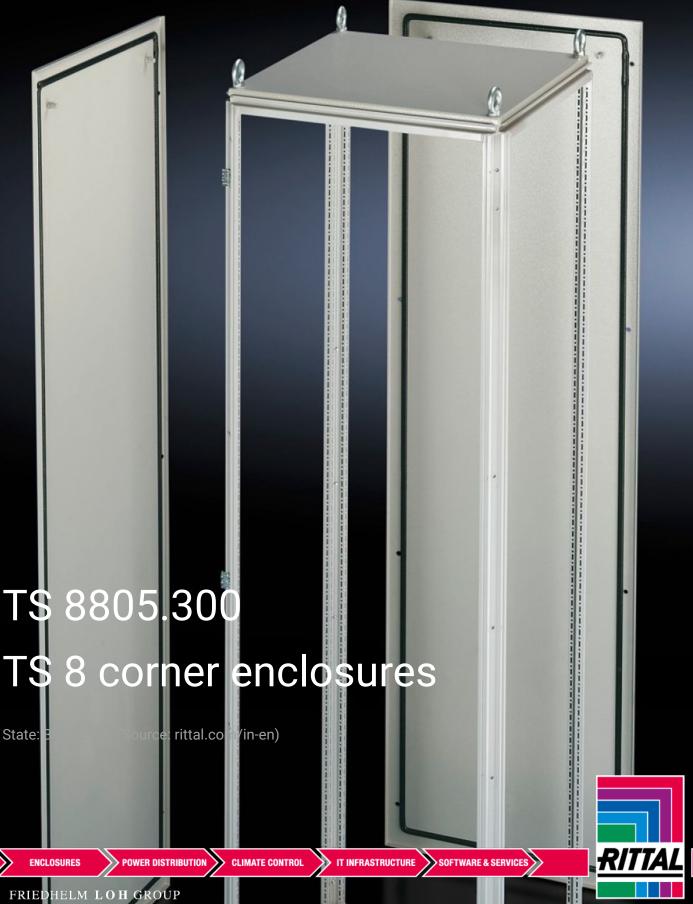

## TS 8805.300 - TS 8 corner enclosures

For corner baying of TS 8 enclosures, also with different depths.

## **Features**

| Model No.             | TS 8805.300                                                                                                                                                                                                                                                                                                                                                                                                                                                                                            |
|-----------------------|--------------------------------------------------------------------------------------------------------------------------------------------------------------------------------------------------------------------------------------------------------------------------------------------------------------------------------------------------------------------------------------------------------------------------------------------------------------------------------------------------------|
| Product description   | The corner enclosure and the supplied components will accommodate the various baying options of the TS 8 frame on all outer surfaces. Fitted with a rear panel and an asymmetrical side panel, the corner enclosure also permits the option of baying in both the width and depth. The gland plates are aligned parallel to the rear panel. In TS 8 enclosures with a square footprint, the gland plates may also be rotated through 90°. The baying system is identical to all other TS 8 enclosures. |
| Material              | Sheet steel, 1.5 mm                                                                                                                                                                                                                                                                                                                                                                                                                                                                                    |
| Surface finish        | Enclosure frame, roof, rear wall and side panel: Dipcoat-primed, powder-coated on the outside, textured paint Gland plates: Zinc-plated                                                                                                                                                                                                                                                                                                                                                                |
| Colour                | RAL 7035                                                                                                                                                                                                                                                                                                                                                                                                                                                                                               |
| Supply includes       | Enclosure frame Roof Rear wall (on the longest side) Side panel, asymmetrical Gland plates (divided in a longitudinal direction)                                                                                                                                                                                                                                                                                                                                                                       |
| Note on Model No.     | Extended delivery times.                                                                                                                                                                                                                                                                                                                                                                                                                                                                               |
| Dimensions            | Width: 800 mm<br>Height: 2,000 mm<br>Depth: 500 mm                                                                                                                                                                                                                                                                                                                                                                                                                                                     |
| Packs of              | 1 pc(s).                                                                                                                                                                                                                                                                                                                                                                                                                                                                                               |
| Net weight            | 98.459                                                                                                                                                                                                                                                                                                                                                                                                                                                                                                 |
| Gross weight          | 103.641                                                                                                                                                                                                                                                                                                                                                                                                                                                                                                |
| Customs tariff number | 94032080                                                                                                                                                                                                                                                                                                                                                                                                                                                                                               |
| EAN                   | 4028177253186                                                                                                                                                                                                                                                                                                                                                                                                                                                                                          |