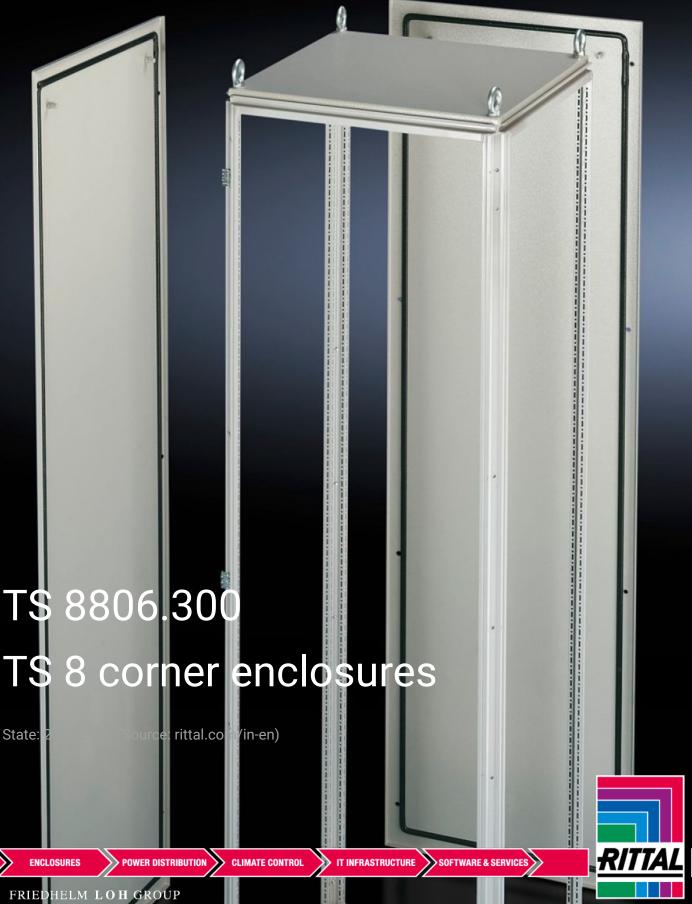

## TS 8806.300 - TS 8 corner enclosures

For corner baying of TS 8 enclosures, also with different depths.

## **Features**

| Model No.             | TS 8806.300                                                                                                                                                                                                                                                                                                                                                                                                                                                                                            |
|-----------------------|--------------------------------------------------------------------------------------------------------------------------------------------------------------------------------------------------------------------------------------------------------------------------------------------------------------------------------------------------------------------------------------------------------------------------------------------------------------------------------------------------------|
| Product description   | The corner enclosure and the supplied components will accommodate the various baying options of the TS 8 frame on all outer surfaces. Fitted with a rear panel and an asymmetrical side panel, the corner enclosure also permits the option of baying in both the width and depth. The gland plates are aligned parallel to the rear panel. In TS 8 enclosures with a square footprint, the gland plates may also be rotated through 90°. The baying system is identical to all other TS 8 enclosures. |
| Material              | Sheet steel, 1.5 mm                                                                                                                                                                                                                                                                                                                                                                                                                                                                                    |
| Surface finish        | Enclosure frame, roof, rear wall and side panel: Dipcoat-primed, powder-coated on the outside, textured paint Gland plates: Zinc-plated                                                                                                                                                                                                                                                                                                                                                                |
| Colour                | RAL 7035                                                                                                                                                                                                                                                                                                                                                                                                                                                                                               |
| Supply includes       | Enclosure frame<br>Roof<br>Rear wall (on the longest side)<br>Side panel, asymmetrical<br>Gland plates (divided in a longitudinal direction)                                                                                                                                                                                                                                                                                                                                                           |
| Note on Model No.     | Extended delivery times.                                                                                                                                                                                                                                                                                                                                                                                                                                                                               |
| Dimensions            | Width: 800 mm<br>Height: 2,000 mm<br>Depth: 600 mm                                                                                                                                                                                                                                                                                                                                                                                                                                                     |
| Packs of              | 1 pc(s).                                                                                                                                                                                                                                                                                                                                                                                                                                                                                               |
| Net weight            | 125                                                                                                                                                                                                                                                                                                                                                                                                                                                                                                    |
| Gross weight          | 130                                                                                                                                                                                                                                                                                                                                                                                                                                                                                                    |
| Customs tariff number | 94032080                                                                                                                                                                                                                                                                                                                                                                                                                                                                                               |
| EAN                   | 4028177253193                                                                                                                                                                                                                                                                                                                                                                                                                                                                                          |