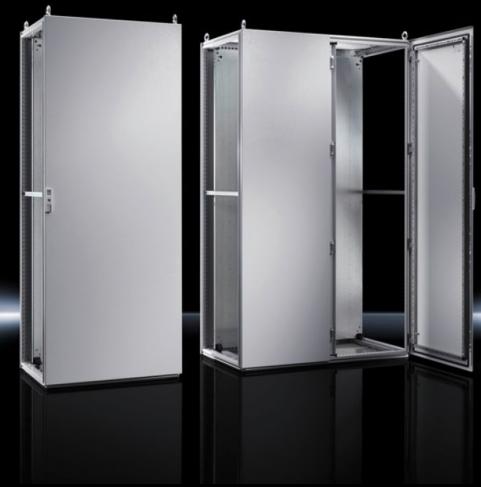

## TS 8815.500 - Baying systems TS 8

The TS 8 sheet steel baying system, with its symmetrical profile in the width and depth, offers a significant space gain, plus simple interior installation. This likewise ensures bayability from all sides. Additionally, the integral, automatic potential equalisation of all enclosure panels and the triple surface treatment ensure optimum safety.

### **Features**

| Supply includes                   | Enclosure frame<br>Door(s)                                    |
|-----------------------------------|---------------------------------------------------------------|
|                                   | R/h door hinge with single-door enclosures, may be swapped to |
|                                   | opposite side                                                 |
|                                   | Roof plate                                                    |
|                                   | Rear panel                                                    |
|                                   | 4 eyebolts                                                    |
|                                   | Lock: 3 mm double-bit                                         |
|                                   | Gland plates                                                  |
|                                   | Mounting plate 2 TS punched rails 18 x 38 mm                  |
|                                   |                                                               |
| Dimensions                        | Width: 800 mm                                                 |
|                                   | Height: 1,200 mm                                              |
|                                   | Depth: 500 mm                                                 |
| Dimensions mounting plate (W x H) | 699 mm x 1,096 mm                                             |
| Protection category to IEC 60 529 | IP 55                                                         |
| Protection category NEMA          | NEMA 1                                                        |
|                                   | NEMA 12                                                       |
| Type rating to UL 50E             | Type 1                                                        |
|                                   | Type 12                                                       |
| IK Code                           | IK09                                                          |
| Number of doors                   | 1                                                             |
| Basic material                    | Sheet steel                                                   |
| Packs of                          | 1 pc(s).                                                      |
| Net weight                        | 87.533                                                        |
| Gross weight                      | 93.2                                                          |
| EAN                               | 4028177522831                                                 |
| ETIM 9                            | EC000261                                                      |
| ECLASS 8.0                        | 27180101                                                      |
|                                   |                                                               |