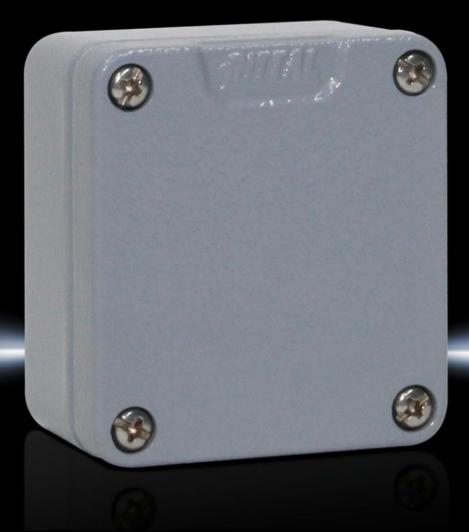

## GA 9101.210 - Cast aluminium enclosures GA

Spray-finished cast aluminium enclosure. Protection category IP 66.

#### **Features**

| Model No.                         | GA 9101.210                                                                                |
|-----------------------------------|--------------------------------------------------------------------------------------------|
| Material                          | Enclosure: Cast aluminium<br>Cover: Cast aluminium, all-round CR cellular rubber cord seal |
| Surface finish                    | Textured paint                                                                             |
| Colour                            | RAL 7001                                                                                   |
| Supply includes                   | Enclosure with cover                                                                       |
|                                   | Cover screws, captive                                                                      |
|                                   | Screws for attaching support rails                                                         |
|                                   | Screw for connection of the PE conductor                                                   |
| Protection category NEMA          | NEMA 4                                                                                     |
| Protection category to IEC 60 529 | IP 66                                                                                      |
| IK Code                           | IK08                                                                                       |
| Dimensions                        | Width: 58 mm                                                                               |
|                                   | Height: 64 mm                                                                              |
|                                   | Depth: 36 mm                                                                               |
| Basic material                    | Cast aluminium                                                                             |
| Packs of                          | 5 pc(s).                                                                                   |
| Net weight                        | 0.645                                                                                      |
|                                   |                                                                                            |