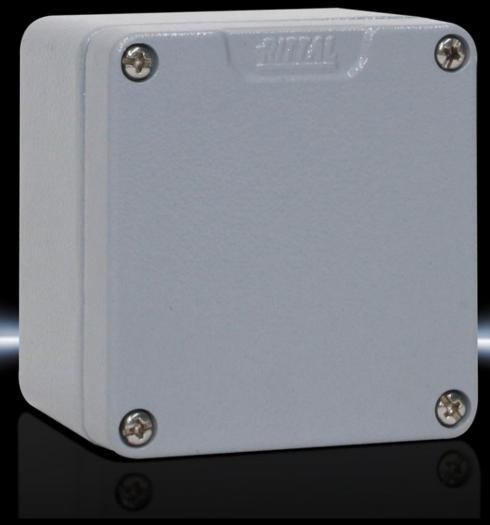

## GA 9104.210 - Cast aluminium enclosures GA

Spray-finished cast aluminium enclosure. Protection category IP 66.

#### **Features**

| Model No.                         | GA 9104.210                                                                                |
|-----------------------------------|--------------------------------------------------------------------------------------------|
| Material                          | Enclosure: Cast aluminium<br>Cover: Cast aluminium, all-round CR cellular rubber cord seal |
| Surface finish                    | Textured paint                                                                             |
| Colour                            | RAL 7001                                                                                   |
| Supply includes                   | Enclosure with cover                                                                       |
|                                   | Cover screws, captive                                                                      |
|                                   | Screws for attaching support rails                                                         |
|                                   | Screw for connection of the PE conductor                                                   |
| Protection category NEMA          | NEMA 4                                                                                     |
| Protection category to IEC 60 529 | IP 66                                                                                      |
| IK Code                           | IK08                                                                                       |
| Dimensions                        | Width: 75 mm                                                                               |
|                                   | Height: 80 mm                                                                              |
|                                   | Depth: 58 mm                                                                               |
| Basic material                    | Cast aluminium                                                                             |
| Packs of                          | 1 pc(s).                                                                                   |
| Net weight                        | 0.3                                                                                        |
|                                   |                                                                                            |