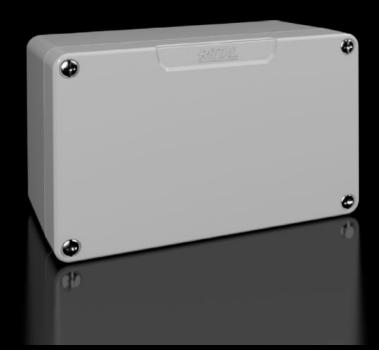

## GA 9105.210 - Cast aluminium enclosures GA

Spray-finished cast aluminium enclosure. Protection category IP 66.

#### **Features**

| Model No.                         | GA 9105.210                                                                                |
|-----------------------------------|--------------------------------------------------------------------------------------------|
| Material                          | Enclosure: Cast aluminium<br>Cover: Cast aluminium, all-round CR cellular rubber cord seal |
| Surface finish                    | Textured paint                                                                             |
| Colour                            | RAL 7001                                                                                   |
| Supply includes                   | Enclosure with cover                                                                       |
|                                   | Cover screws, captive                                                                      |
|                                   | Screws for attaching support rails                                                         |
|                                   | Screw for connection of the PE conductor                                                   |
| Protection category NEMA          | NEMA 4                                                                                     |
| Protection category to IEC 60 529 | IP 66                                                                                      |
| IK Code                           | IK08                                                                                       |
| Dimensions                        | Width: 125 mm                                                                              |
|                                   | Height: 80 mm                                                                              |
|                                   | Depth: 58 mm                                                                               |
| Basic material                    | Cast aluminium                                                                             |
| Packs of                          | 1 pc(s).                                                                                   |
| Net weight                        | 0.43                                                                                       |
|                                   |                                                                                            |